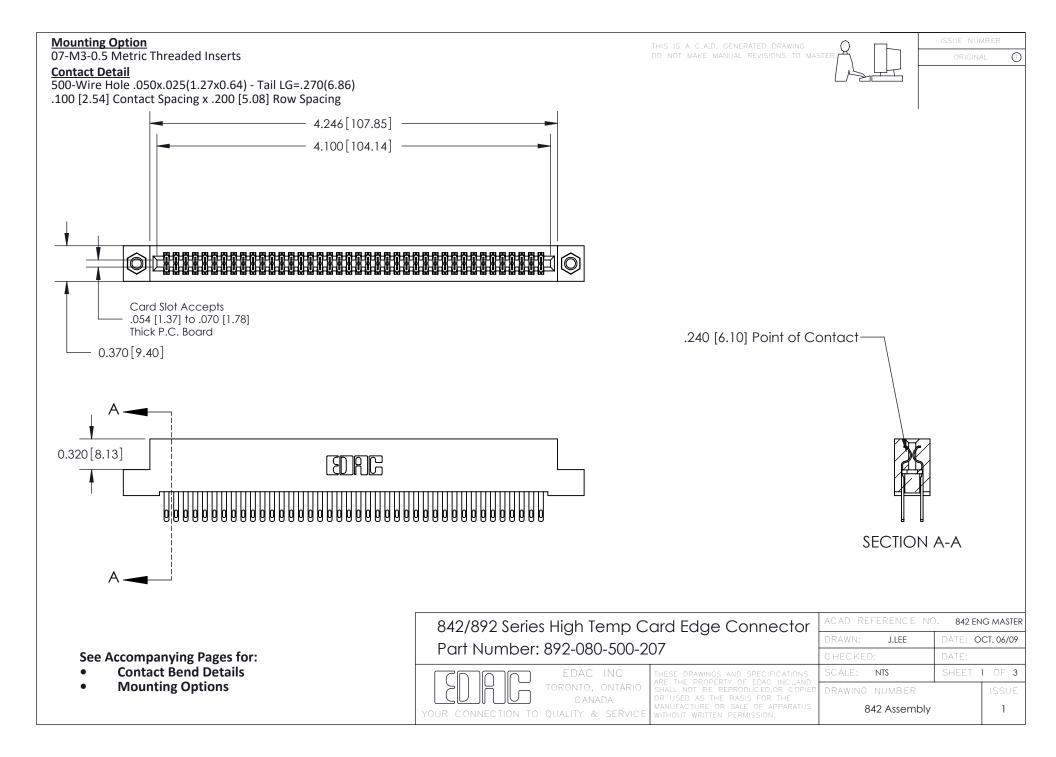

THIS IS A C.A.D. GENERATED DRAWING DO NOT MAKE MANUAL REVISIONS TO MASTER

ISSUE NUMBE

ORIGINAL

1

| 842/892 Series High Temp Card Edge Connector<br>Contact Bend Detail                            |                                                                   | ACAD REFERENCE NO. 842 ENG MASTER |       |                         |        |
|------------------------------------------------------------------------------------------------|-------------------------------------------------------------------|-----------------------------------|-------|-------------------------|--------|
|                                                                                                |                                                                   | DRAWN: .                          | J.LEE | DATE: <b>OCT. 06/09</b> |        |
|                                                                                                |                                                                   | CHECKED:                          |       | DATE:                   |        |
| EDAC INC                                                                                       | THESE DRAWINGS AND SPECIFICATIONS ARE THE PROPERTY OF EDAC INCAND | SCALE: NTS                        |       | SHEET 2                 | 2 OF 3 |
| TORONTO, ONTARIO                                                                               | SHALL NOT BE REPRODUCED, OR COPIED OR USED AS THE BASIS FOR THE   | DRAWING NUI                       | MBER  |                         | ISSUE  |
| CANADA  OR USED AS THE BASIS FOR THE MANUFACTURE OR SALE OF APPARA WITHOUT WRITTEN PERMISSION. |                                                                   | 842 Assembly                      |       | 1                       |        |