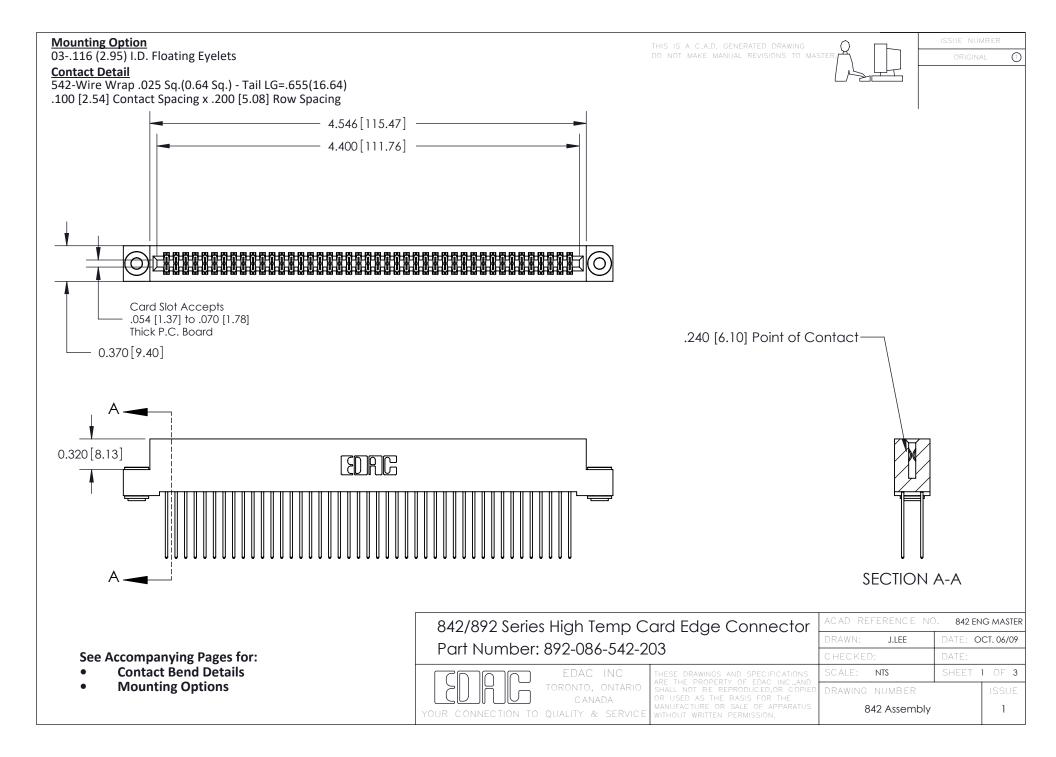

THIS IS A C.A.D. GENERATED DRAWING DO NOT MAKE MANUAL REVISIONS TO MASTER

ORIGINAL (1)



| 842/892 Series High Temp Card Edge Connector<br>Contact Bend Detail |                                                                                                 | ACAD REFERENCE NO. 842 ENG MASTER |             |                  |        |
|---------------------------------------------------------------------|-------------------------------------------------------------------------------------------------|-----------------------------------|-------------|------------------|--------|
|                                                                     |                                                                                                 | DRAWN:                            | J.LEE