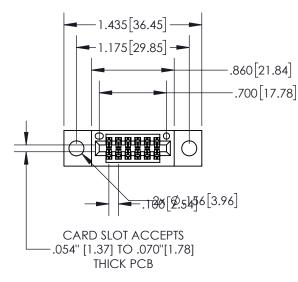

## **Contact Dimensions:**

556-Extender Board Bend (Code 520 Contacts)
See Sheet 2 for Contact Code 555, 556, 558, 559, 560 Dimensions

INSULATOR MATERIAL: THERMOPLASTIC, UL 94V-0

- 845/895 SERIES HIGH TEMP CARI PART NUMBER: 895-012-556-504
- CONTACT MATERIAL; COPPER TIN ALLOY
  CONTACT PLATING: GOLD ON THE MATING AREA, TIN PLATING
  ON THE CONTACT TAILS, NICKEL UNDERPLATE

CONTACT .200 5.08

ACAD REFERENCE NO. 845-ENG-MASTER

| .330[8.38]<br>CARD SLOT |  |  |  |  |  |
|-------------------------|--|--|--|--|--|
| SECTION A-A             |  |  |  |  |  |
| .370[9.40]              |  |  |  |  |  |
| .160[4.06]<br>POINT OF  |  |  |  |  |  |