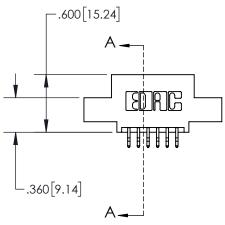

CONTACT .200 5.08

ACAD REFERENCE NO. 845-ENG-MASTER

| .330[8.38]<br>CARD SLOT |  |  |  |  |  |
|-------------------------|--|--|--|--|--|
| SECTION A-A             |  |  |  |  |  |
| .370[9.40]              |  |  |  |  |  |
| .160[4.06]<br>POINT OF  |  |  |  |  |  |