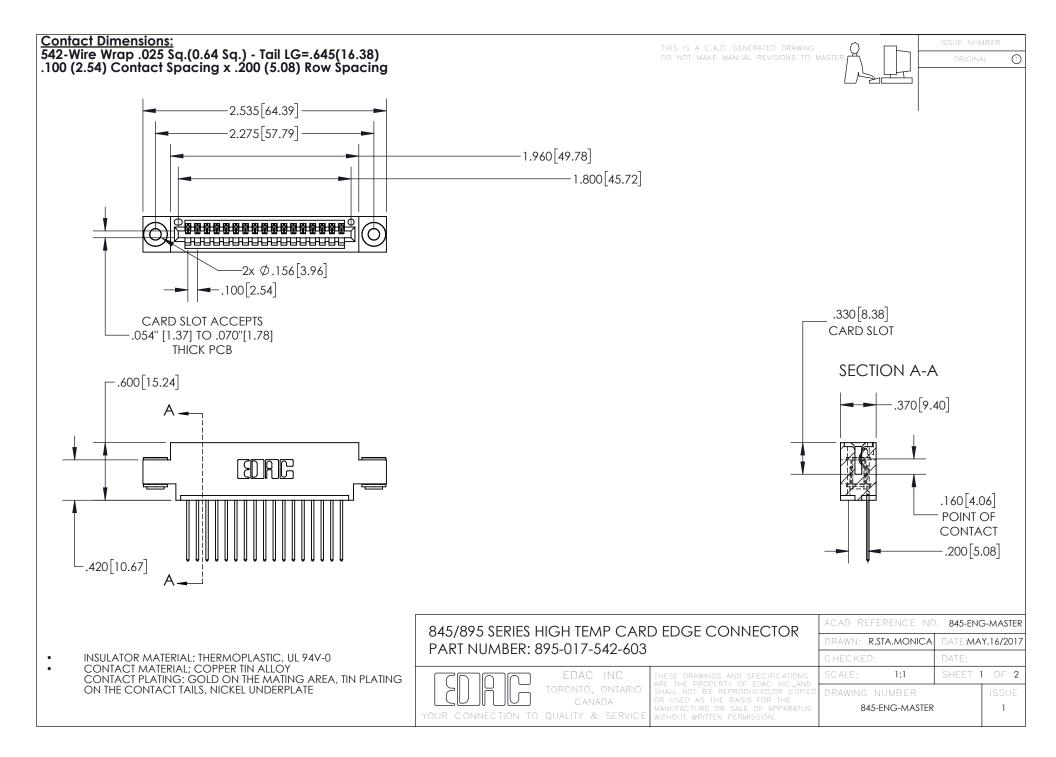

INSULATOR MATERIAL: THERMOPLASTIC POLYESTER, UL 94V-0 DAP MATERIAL AVAILABLE UPON REQUEST

**Contact Code 558** 

CONTACT MATERIAL; COPPER ALLOY CONTACT PLATING: GOLD ON THE MATING AREA, TIN PLATING ON THE CONTACT TAILS, NICKEL UNDERPLATE

## 845/895 SERIES HIGH TEMP CARD EDGE CONNECTOR CONTACT CODE 555,556,558,559,560 DIMENSIONS

YOUR CONNECTION TO QUALITY & SERVICE

Contact Code 559

|   | ACAD REFERENCE NO. 845-ENG-MASTER |                  |  |
|---|-----------------------------------|------------------|--|
|   | DRAWN: R.STA.MONICA               | DATE:MAY.16/2017 |  |
|   | CHECKED:                          | DATE:            |  |
|   | SCALE: 1:1                        | SHEET 2 OF 2     |  |
| D | DRAWING NUMBER                    | ISSUE            |  |

Contact Code 560