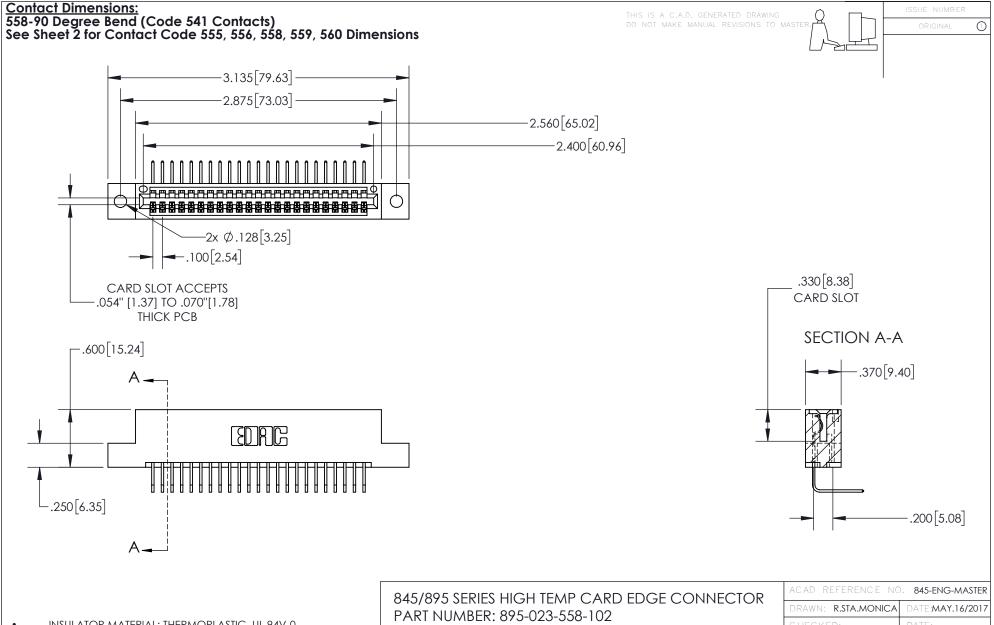

INSULATOR MATERIAL: THERMOPLASTIC, UL 94V-0 CONTACT MATERIAL; COPPER TIN ALLOY
CONTACT PLATING: GOLD ON THE MATING AREA, TIN PLATING
ON THE CONTACT TAILS, NICKEL UNDERPLATE

YOUR CONNECTION TO QUALITY & SERVICE