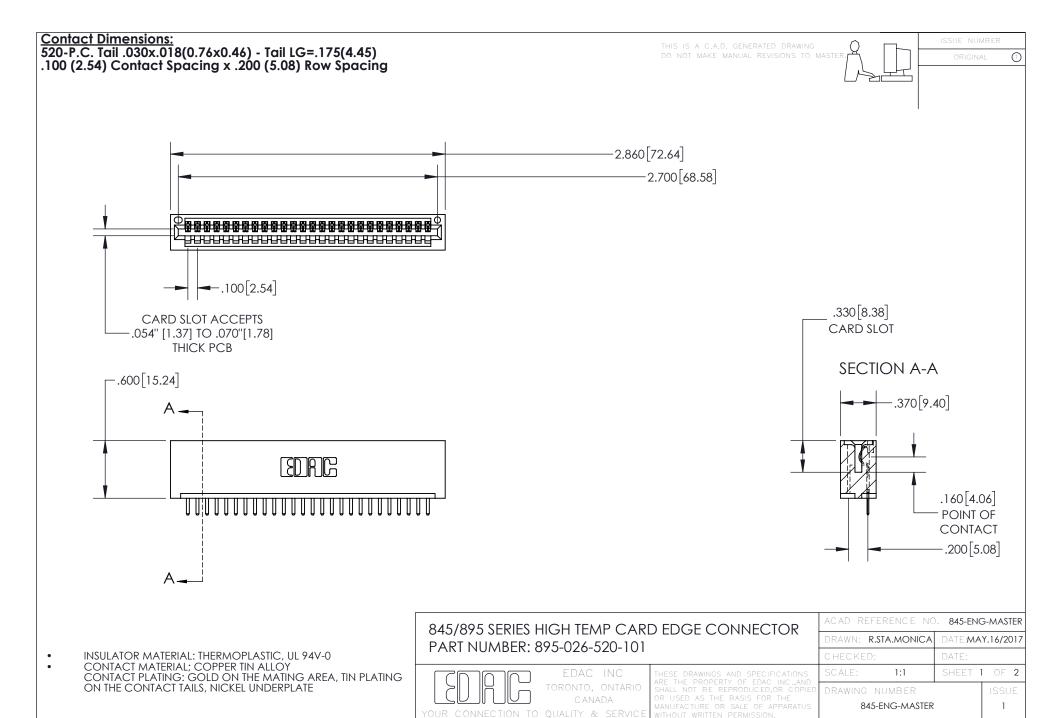

INSULATOR MATERIAL: THERMOPLASTIC POLYESTER, UL 94V-0 DAP MATERIAL AVAILABLE UPON REQUEST

**Contact Code 558** 

CONTACT MATERIAL; COPPER ALLOY CONTACT PLATING: GOLD ON THE MATING AREA, TIN PLATING ON THE CONTACT TAILS, NICKEL UNDERPLATE

## 845/895 SERIES HIGH TEMP CARD EDGE CONNECTOR CONTACT CODE 555,556,558,559,560 DIMENSIONS

YOUR CONNECTION TO QUALITY & SERVICE

Contact Code 559

|   | ACAD REFERENCE NO. 845-ENG-MASTER |                  |  |
|---|-----------------------------------|------------------|--|
|   | DRAWN: R.STA.MONICA               | DATE:MAY.16/2017 |  |
|   | CHECKED:                          | DATE:            |  |
|   | SCALE: 1:1                        | SHEET 2 OF 2     |  |
| D | DRAWING NUMBER                    | ISSUE            |  |