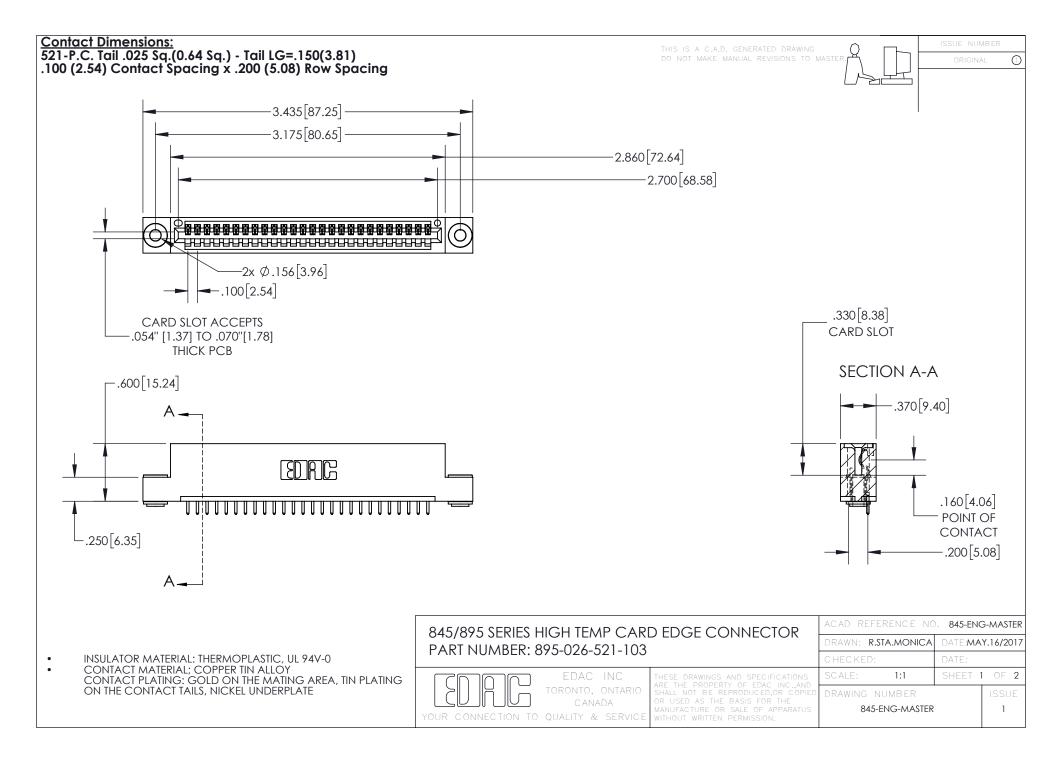

INSULATOR MATERIAL: THERMOPLASTIC POLYESTER, UL 94V-0 DAP MATERIAL AVAILABLE UPON REQUEST

**Contact Code 558** 

CONTACT MATERIAL; COPPER ALLOY CONTACT PLATING: GOLD ON THE MATING AREA, TIN PLATING ON THE CONTACT TAILS, NICKEL UNDERPLATE

## 845/895 SERIES HIGH TEMP CARD EDGE CONNECTOR CONTACT CODE 555,556,558,559,560 DIMENSIONS

YOUR CONNECTION TO QUALITY & SERVICE

Contact Code 559

|   | ACAD REFERENCE NO. 845-ENG-MASTER |                  |  |
|---|-----------------------------------|------------------|--|
|   | DRAWN: R.STA.MONICA               | DATE:MAY.16/2017 |  |
|   | CHECKED:                          | DATE:            |  |
|   | SCALE: 1:1                        | SHEET 2 OF 2     |  |
| D | DRAWING NUMBER                    | ISSUE            |  |

Contact Code 560

845-ENG-MASTER