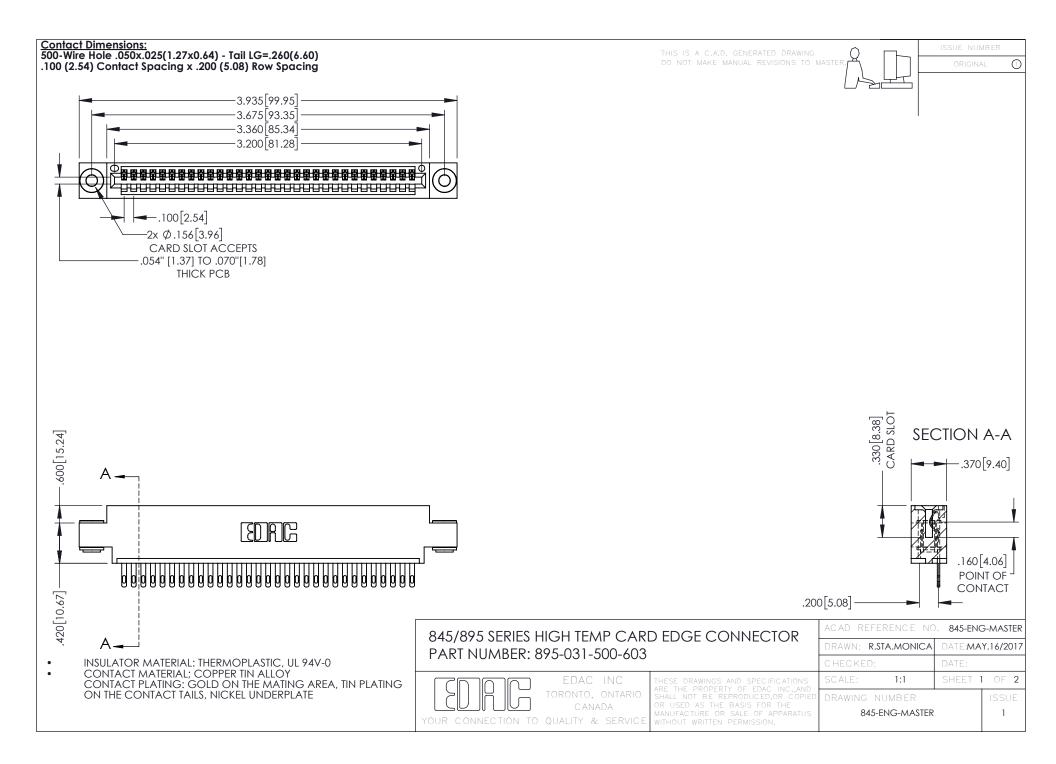

## 845/895 SERIES HIGH TEMP CARD EDGE CONNECTOR CONTACT CODE 555,556,558,559,560 DIMENSIONS

YOUR CONNECTION TO QUALITY & SERVICE

|   | ACAD REFERENCE NO. 845-ENG-MASTER |                  |
|---|-----------------------------------|------------------|
|   | DRAWN: R.STA.MONICA               | DATE:MAY.16/2017 |
|   | CHECKED:                          | DATE:            |
|   | SCALE: 1:1                        | SHEET 2 OF 2     |
| D | DRAWING NUMBER                    | ISSUE            |