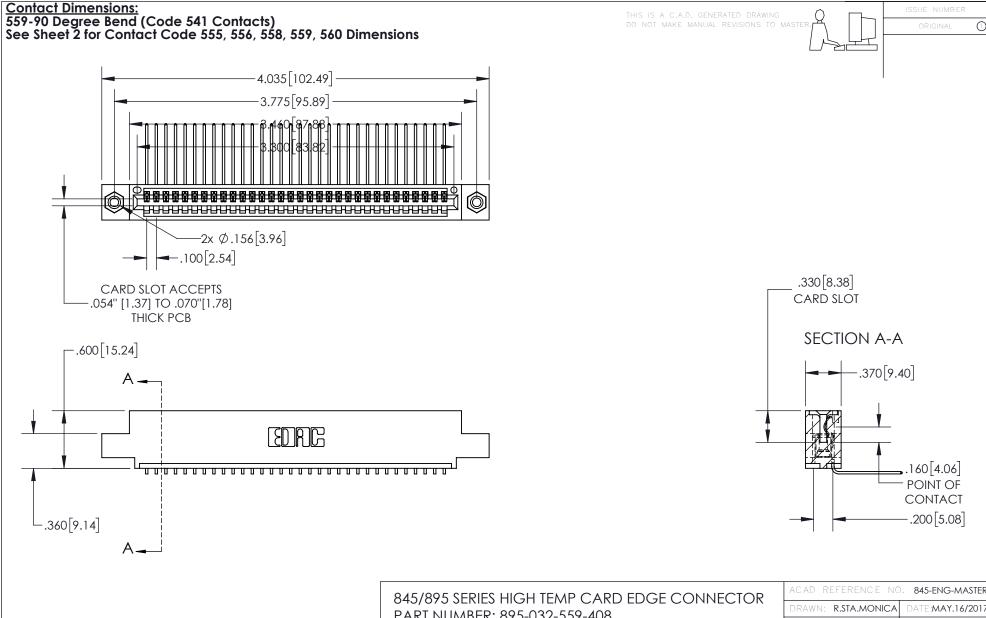

- INSULATOR MATERIAL: THERMOPLASTIC, UL 94V-0
- CONTACT MATERIAL; COPPER TIN ALLOY
  CONTACT PLATING: GOLD ON THE MATING AREA, TIN PLATING
  ON THE CONTACT TAILS, NICKEL UNDERPLATE

PART NUMBER: 895-032-559-408