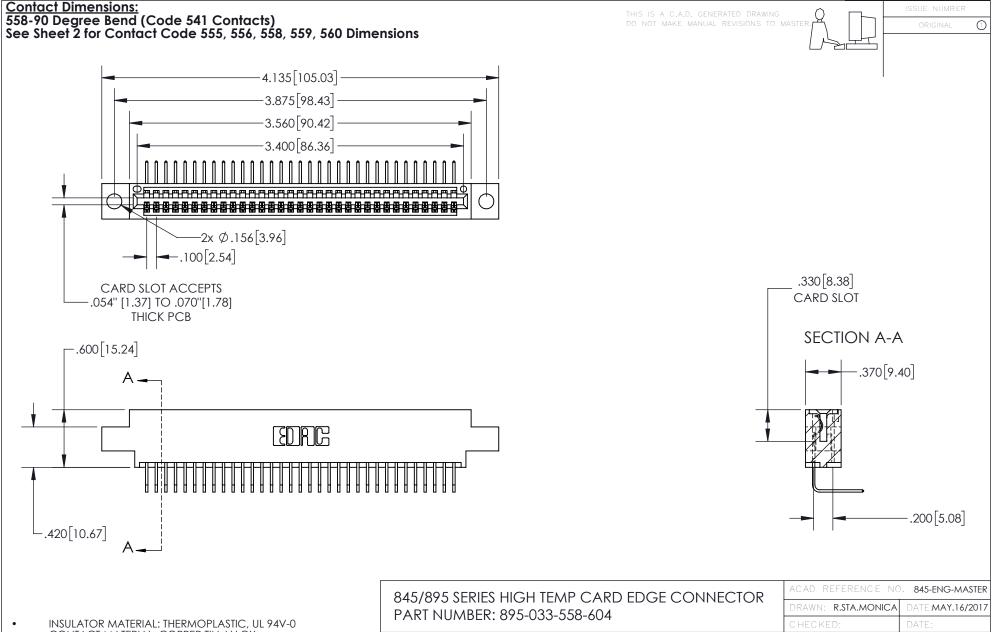

- INSULATOR MATERIAL: THERMOPLASTIC POLYESTER, UL 94V-0 DAP MATERIAL AVAILABLE UPON REQUEST
- CONTACT MATERIAL; COPPER ALLOY

CONTACT PLATING: GOLD ON THE MATING AREA, TIN PLATING ON THE CONTACT TAILS, NICKEL UNDERPLATE