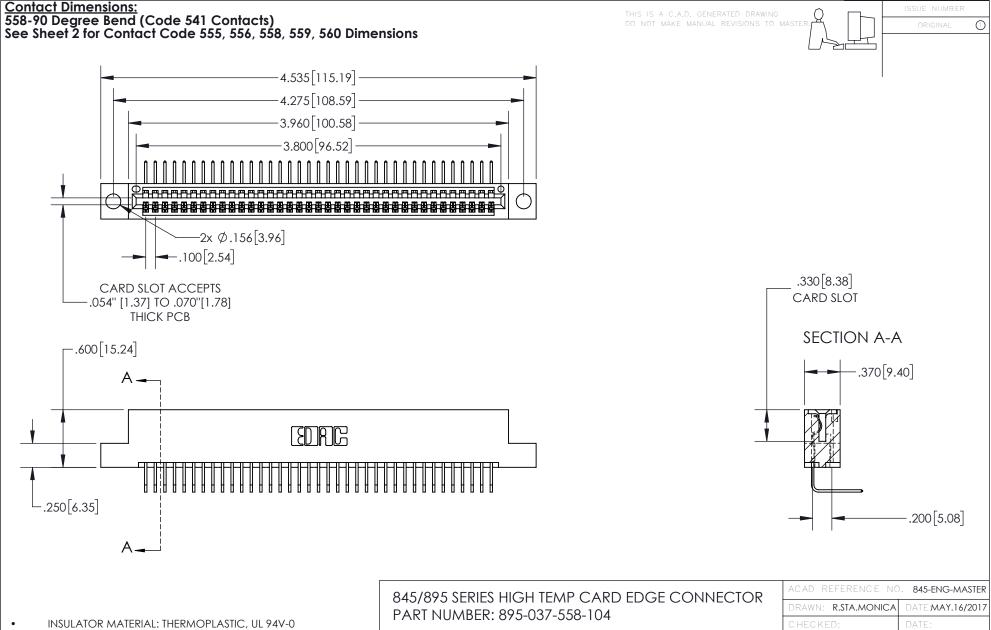

CONTACT MATERIAL; COPPER TIN ALLOY
CONTACT PLATING: GOLD ON THE MATING AREA, TIN PLATING
ON THE CONTACT TAILS, NICKEL UNDERPLATE

YOUR CONNECTION TO QUALITY & SERVICE

1:1 SHEET 1 OF 2 845-ENG-MASTER

INSULATOR MATERIAL: THERMOPLASTIC POLYESTER, UL 94V-0 DAP MATERIAL AVAILABLE UPON REQUEST