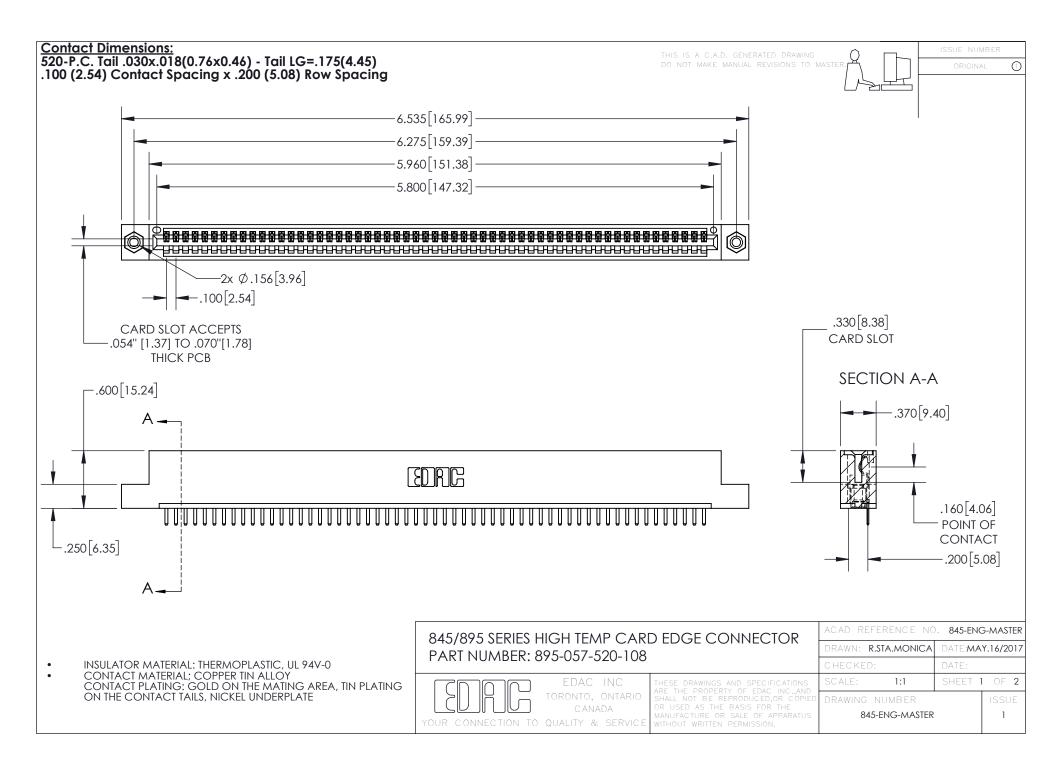

INSULATOR MATERIAL: THERMOPLASTIC POLYESTER, UL 94V-0 DAP MATERIAL AVAILABLE UPON REQUEST

**Contact Code 558** 

CONTACT MATERIAL; COPPER ALLOY CONTACT PLATING: GOLD ON THE MATING AREA, TIN PLATING ON THE CONTACT TAILS, NICKEL UNDERPLATE

## 845/895 SERIES HIGH TEMP CARD EDGE CONNECTOR CONTACT CODE 555,556,558,559,560 DIMENSIONS

YOUR CONNECTION TO QUALITY & SERVICE

Contact Code 559

|   | ACAD REFERENCE NO. 845-ENG-MASTER |                  |  |
|---|-----------------------------------|------------------|--|
|   | DRAWN: R.STA.MONICA               | DATE:MAY.16/2017 |  |
|   | CHECKED:                          | DATE:            |  |
|   | SCALE: 1:1                        | SHEET 2 OF 2     |  |
| D | DRAWING NUMBER                    | ISSUE            |  |

Contact Code 560

845-ENG-MASTER