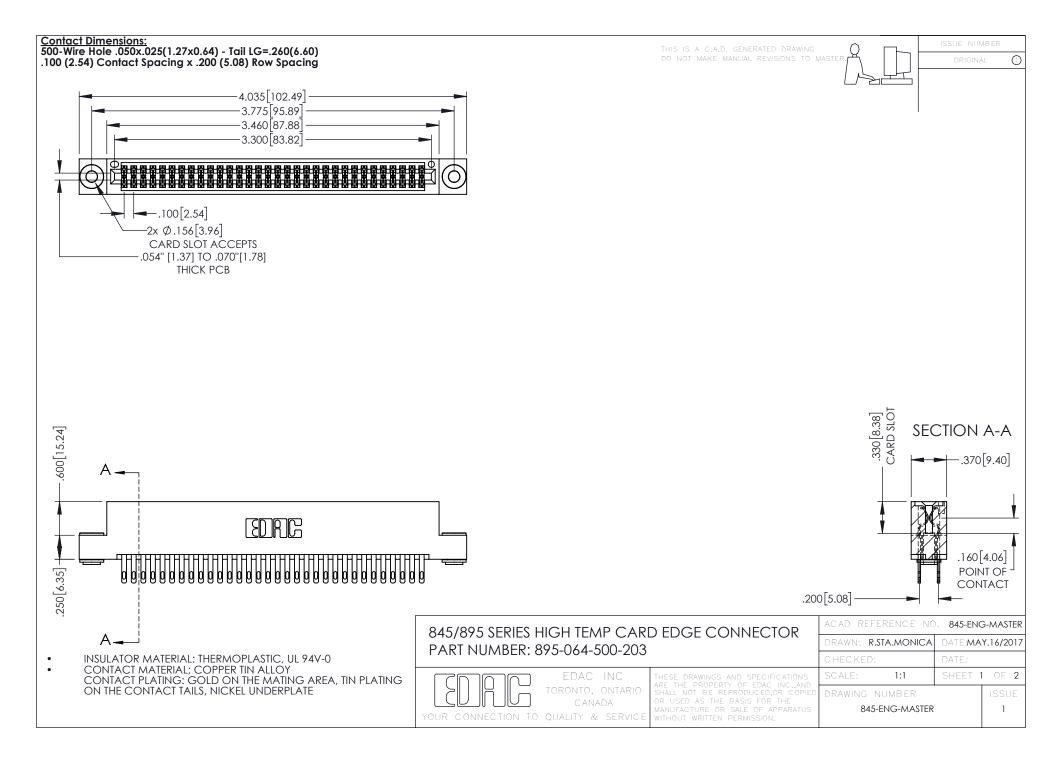

- INSULATOR MATERIAL: THERMOPLASTIC POLYESTER, UL 94V-0 DAP MATERIAL AVAILABLE UPON REQUEST
- CONTACT MATERIAL; COPPER ALLOY

**Contact Code 558** 

CONTACT PLATING: GOLD ON THE MATING AREA, TIN PLATING ON THE CONTACT TAILS, NICKEL UNDERPLATE

## 845/895 SERIES HIGH TEMP CARD EDGE CONNECTOR CONTACT CODE 555,556,558,559,560 DIMENSIONS

YOUR CONNECTION TO QUALITY & SERVICE

Contact Code 559

|   | ACAD REFERENCE NO   | . 845-ENG-MASTER |
|---|---------------------|------------------|
|   | DRAWN: R.STA.MONICA | DATE:MAY.16/2017 |
|   | CHECKED:            | DATE:            |
|   | SCALE: 1:1          | SHEET 2 OF 2     |
| D | DRAWING NUMBER      | ISSUE            |

Contact Code 560

845-ENG-MASTER