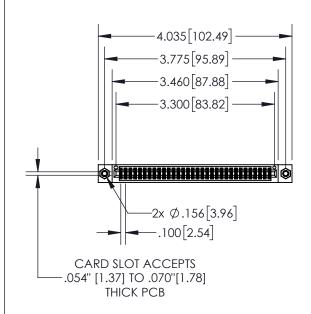

| 845/895 SERIES HIGH TEMP CARD EDGE CONNECTOR |
|----------------------------------------------|
| PART NUMBER: 895-064-540-508                 |

|   | ACAD REFERENCE NO. 845-ENG-MASTER |     |                  |        |  |
|---|-----------------------------------|-----|------------------|--------|--|
|   | DRAWN: R.STA.MONICA               |     | DATE:MAY.16/2017 |        |  |
|   | CHECKED:                          |     | DATE:            |        |  |
|   | SCALE:                            | 1:2 | SHEET '          | I OF 2 |  |
| D | DRAWING NUMBER                    |     |                  | ISSUE  |  |
|   |                                   |     |                  |        |  |