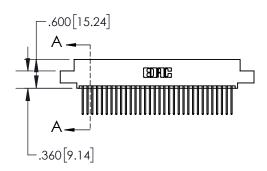

1

|             | .330[8.38]<br>CARD SLOT           |  |  |  |
|-------------|-----------------------------------|--|--|--|
| -           | .370[9.40]                        |  |  |  |
|             | SECTION A-A                       |  |  |  |
| .150 [3.81] | .160[4.06]<br>POINT OF<br>CONTACT |  |  |  |
| -           | 200[5.08]                         |  |  |  |

## 845/895 SERIES HIGH TEMP CARD EDGE CONNECTOR CONTACT CODE 555,556,558,559,560 DIMENSIONS

YOUR CONNECTION TO QUALITY & SERVICE

|   | ACAD REFERENCE NO. 845-ENG-MASTER |                  |  |  |  |
|---|-----------------------------------|------------------|--|--|--|
|   | DRAWN: R.STA.MONICA               | DATE:MAY.16/2017 |  |  |  |
|   | CHECKED:                          | DATE:            |  |  |  |
|   | SCALE: 1:1                        | SHEET 2 OF 2     |  |  |  |
| D | DRAWING NUMBER                    | ISSUE            |  |  |  |