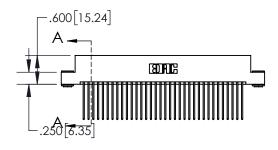

1

|  | _\_ |  |
|--|-----|--|
|  |     |  |
|  |     |  |
|  |     |  |

845-ENG-MASTER

NO. 845-ENG-MASTER DATE:MAY.16/2017

SHEET 1 OF 2

| 845/895 SERIES HIGH TEMP CARD EDGE CONNECTOR PART NUMBER: 895-068-541-203 |                  |                                                                   | 710710 111 | R.STA.MONIC  |
|---------------------------------------------------------------------------|------------------|-------------------------------------------------------------------|------------|--------------|
| I AKI NOMBEK.                                                             | 373-000-341-203  |                                                                   | CHECKE     | D:           |
|                                                                           | EDAC INC         | THESE DRAWINGS AND SPECIFICATIONS ARE THE PROPERTY OF EDAC INCAND | SCALE:     | 1:2          |
|                                                                           | TORONTO, ONTARIO | SHALL NOT BE REPRODUCED, OR COPIED OR USED AS THE BASIS FOR THE   | DRAWING    | NUMBER       |
|                                                                           | CANADA           | OK USED AS THE BASIS FOR THE                                      | ره ا       | 45 ENIC MAST |