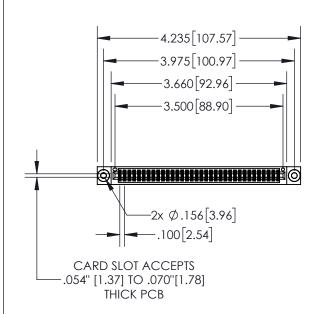

1

|  | _\_ |  |
|--|-----|--|
|  |     |  |
|  |     |  |
|  |     |  |

845-ENG-MASTER

NO. 845-ENG-MASTER DATE:MAY.16/2017

SHEET 1 OF 2

| 845/895 SERIES HIGH TEMP CARD EDGE CONNECTOR PART NUMBER: 895-068-541-203 |                  |                                                                   | 710710 111 | R.STA.MONIC  |
|---------------------------------------------------------------------------|------------------|-------------------------------------------------------------------|------------|--------------|
| I AKI NOMBEK.                                                             | 373-000-341-203  |                                                                   | CHECKE     | D:           |
|                                                                           | EDAC INC         | THESE DRAWINGS AND SPECIFICATIONS ARE THE PROPERTY OF EDAC INCAND | SCALE:     | 1:2          |
|                                                                           | TORONTO, ONTARIO | SHALL NOT BE REPRODUCED, OR COPIED OR USED AS THE BASIS FOR THE   | DRAWING    | NUMBER       |
|                                                                           | CANADA           | OK USED AS THE BASIS FOR THE                                      | ره ا       | 45 ENIC MAST |