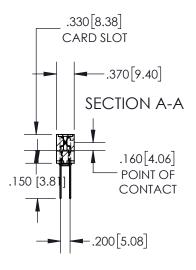

1

|  | _\_ |  |
|--|-----|--|
|  |     |  |
|  |     |  |
|  |     |  |

845-ENG-MASTER

NO. 845-ENG-MASTER DATE:MAY.16/2017

SHEET 1 OF 2

| 845/895 SERIES HIGH TEMP CARD EDGE CONNECTOR PART NUMBER: 895-068-541-203 |                  |                                                                   | 710710 111 | R.STA.MONIC  |
|---------------------------------------------------------------------------|------------------|-------------------------------------------------------------------|------------|--------------|
| I AKI NOMBEK.                                                             | 373-000-341-203  |                                                                   | CHECKE     | D:           |
|                                                                           | EDAC INC         | THESE DRAWINGS AND SPECIFICATIONS ARE THE PROPERTY OF EDAC INCAND | SCALE:     | 1:2          |
|                                                                           | TORONTO, ONTARIO | SHALL NOT BE REPRODUCED, OR COPIED OR USED AS THE BASIS FOR THE   | DRAWING    | NUMBER       |
|                                                                           | CANADA           | OK USED AS THE BASIS FOR THE                                      | ره ا       | 45 ENIC MAST |