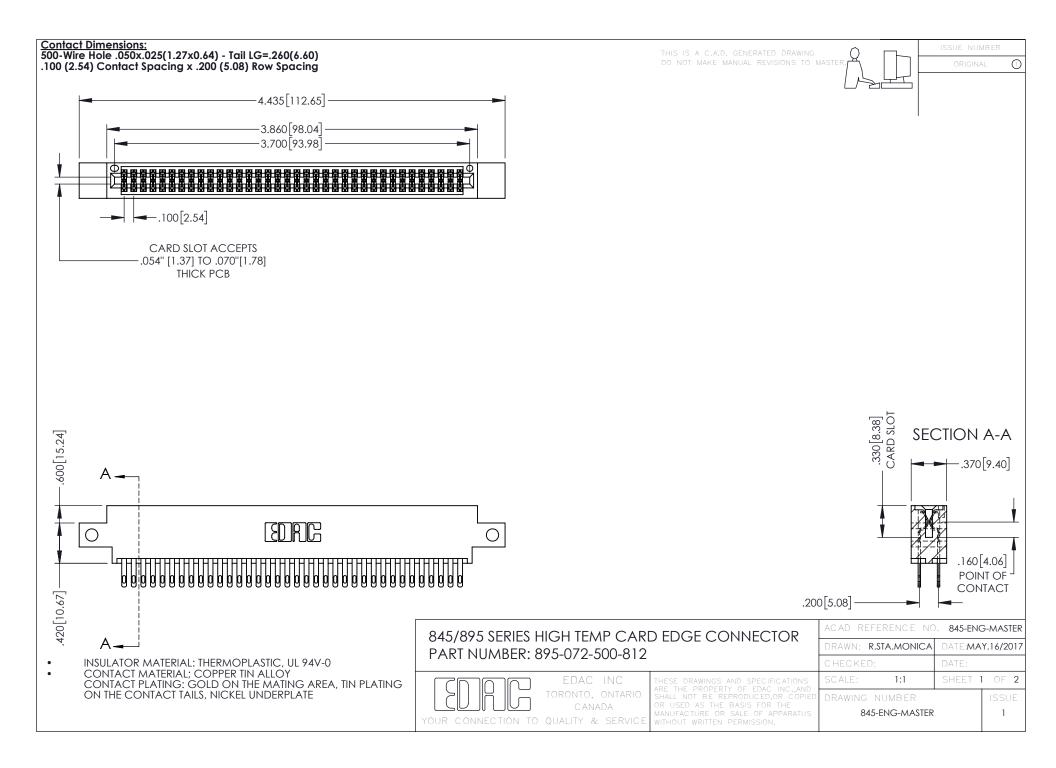

**Contact Code 558** Contact Code 559 Contact Code 560

- INSULATOR MATERIAL: THERMOPLASTIC POLYESTER, UL 94V-0 DAP MATERIAL AVAILABLE UPON REQUEST
- CONTACT MATERIAL; COPPER ALLOY

CONTACT PLATING: GOLD ON THE MATING AREA, TIN PLATING ON THE CONTACT TAILS, NICKEL UNDERPLATE

## 845/895 SERIES HIGH TEMP CARD EDGE CONNECTOR CONTACT CODE 555,556,558,559,560 DIMENSIONS

YOUR CONNECTION TO QUALITY & SERVICE

|   | ACAD REFERENCE NO. 845-ENG-MASTER |                  |
|---|-----------------------------------|------------------|
|   | DRAWN: R.STA.MONICA               | DATE:MAY.16/2017 |
|   | CHECKED:                          | DATE:            |
|   | SCALE: 1:1                        | SHEET 2 OF 2     |
| D | DRAWING NUMBER                    | ISSUE            |

845-ENG-MASTER