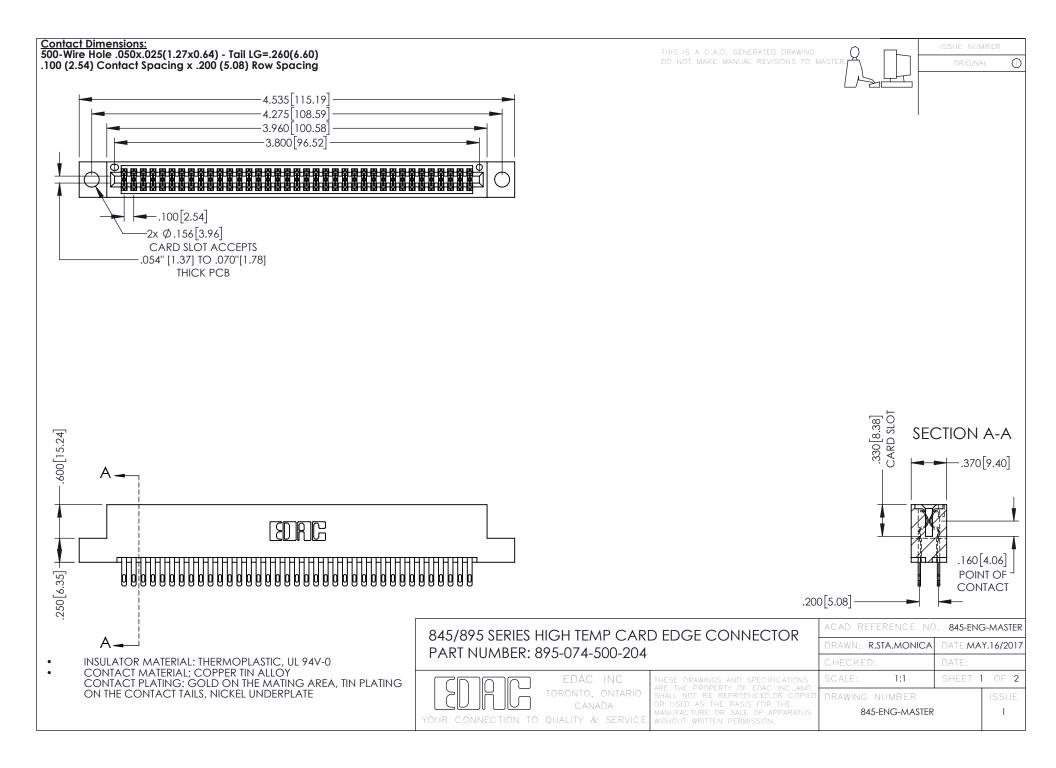

## 845/895 SERIES HIGH TEMP CARD EDGE CONNECTOR CONTACT CODE 555,556,558,559,560 DIMENSIONS

YOUR CONNECTION TO QUALITY & SERVICE

|   | ACAD REFERENCE NO. 845-ENG-MASTER |                  |
|---|-----------------------------------|------------------|
|   | DRAWN: R.STA.MONICA               | DATE:MAY.16/2017 |
|   | CHECKED:                          | DATE:            |
|   | SCALE: 1:1                        | SHEET 2 OF 2     |
| D | DRAWING NUMBER                    | ISSUE            |