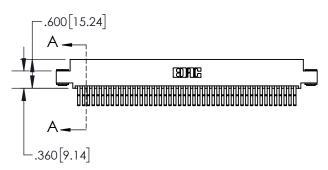

1

| .330[8.38]<br>CARD SLOT     |  |  |  |  |  |
|-----------------------------|--|--|--|--|--|
| 370[9.40]<br>SECTION A-A    |  |  |  |  |  |
| .160[4.06] POINT OF CONTACT |  |  |  |  |  |
| 200[5.08]                   |  |  |  |  |  |

## 845/895 SERIES HIGH TEMP CARD EDGE CONNECTOR CONTACT CODE 555,556,558,559,560 DIMENSIONS

YOUR CONNECTION TO QUALITY & SERVICE

|   | ACAD REFERENCE NO. 845-ENG-MASTER |                  |  |  |  |  |  |
|---|-----------------------------------|------------------|--|--|--|--|--|
|   | DRAWN: R.STA.MONICA               | DATE:MAY.16/2017 |  |  |  |  |  |
|   | CHECKED:                          | DATE:            |  |  |  |  |  |
|   | SCALE: 1:1                        | SHEET 2 OF 2     |  |  |  |  |  |
| D | DRAWING NUMBER                    | ISSUE            |  |  |  |  |  |