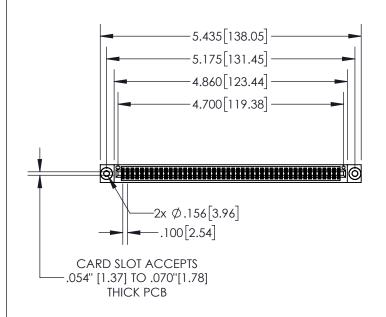

**Contact Dimensions:** 

560-Extender Board Bend (Code 523 Contacts) See Sheet 2 for Contact Code 555, 556, 558, 559, 560 Dimensions

- INSULATOR MATERIAL: THERMOPLASTIC, UL 94V-0
- CONTACT MATERIAL; COPPER TIN ALLOY CONTACT PLATING: GOLD ON THE MATING AREA, TIN PLATING ON THE CONTACT TAILS, NICKEL UNDERPLATE

| 845/895 SERIES | HIGH TEMP   | CARD  | EDGE | CONNEC | CTOR |
|----------------|-------------|-------|------|--------|------|
| PART NUMBER:   | 895-092-560 | 0-503 |      |        |      |

|   | ACAD REFERENCE NO. 845-ENG-MASTER |                  |  |  |  |  |
|---|-----------------------------------|------------------|--|--|--|--|
|   | DRAWN: R.STA.MONICA               | DATE:MAY.16/2017 |  |  |  |  |
|   | CHECKED:                          | DATE:            |  |  |  |  |
|   | SCALE: 1:2                        | SHEET 1 OF 2     |  |  |  |  |
| ) | DRAWING NUMBER                    | ISSUE            |  |  |  |  |