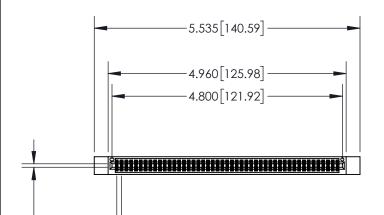

**Contact Dimensions:** 540-Wire Wrap .025 Sq.(0.64 Sq.) - Tail LG=.560(14.22) .100 (2.54) Contact Spacing x .200 (5.08) Row Spacing

.100[2.54]

CARD SLOT ACCEPTS -.054" [1.37] TO .070"[1.78] THICK PCB

- INSULATOR MATERIAL: THERMOPLASTIC, UL 94V-0
- CONTACT MATERIAL; COPPER TIN ALLOY
  CONTACT PLATING: GOLD ON THE MATING AREA, TIN PLATING
  ON THE CONTACT TAILS, NICKEL UNDERPLATE

| 845/895 SERIES HIGH TEMP CARD EDGE CONNECTO | R |
|---------------------------------------------|---|
| PART NUMBER: 895-094-540-212                |   |

| ACAD REFERENCE NO. 845-ENG-MASTER |                  |  |
|-----------------------------------|------------------|--|
| DRAWN: R.STA.MONICA               | DATE:MAY.16/2017 |  |
| CHECKED:                          | DATE:            |  |
| SCALE: 1:2                        | SHEET 1 OF 2     |  |
| DRAWING NUMBER                    | ISSUE            |  |