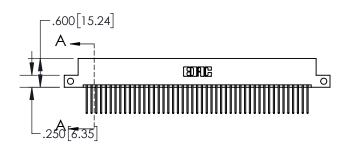

1

| .330[8.38]<br>CARD SLOT |                                   |  |
|-------------------------|-----------------------------------|--|
| -                       | .370[9.40]                        |  |
|                         | SECTION A-A                       |  |
| .150 [3.81]             | .160[4.06]<br>POINT OF<br>CONTACT |  |
| _                       | 200[5.08]                         |  |

845-ENG-MASTER

- INSULATOR MATERIAL: THERMOPLASTIC POLYESTER, UL 94V-0 DAP MATERIAL AVAILABLE UPON REQUEST
- CONTACT MATERIAL; COPPER ALLOY

CONTACT PLATING: GOLD ON THE MATING AREA, TIN PLATING ON THE CONTACT TAILS, NICKEL UNDERPLATE

## 845/895 SERIES HIGH TEMP CARD EDGE CONNECTOR CONTACT CODE 555,556,558,559,560 DIMENSIONS

YOUR CONNECTION TO QUALITY & SERVICE

|   | ACAD REFERENCE NO   | . 845-ENG-MASTER |
|---|---------------------|------------------|
|   | DRAWN: R.STA.MONICA | DATE:MAY.16/2017 |
|   | CHECKED:            | DATE:            |
|   | SCALE: 1:1          | SHEET 2 OF 2     |
| D | DRAWING NUMBER      | ISSUE            |