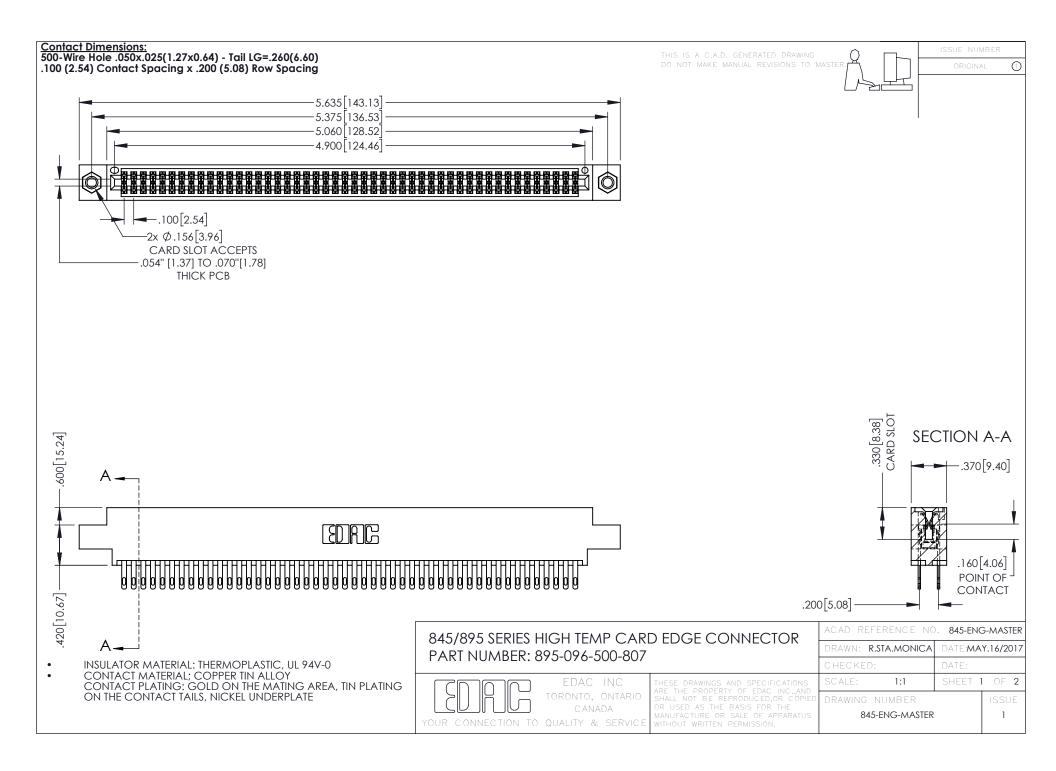

- INSULATOR MATERIAL: THERMOPLASTIC POLYESTER, UL 94V-0 DAP MATERIAL AVAILABLE UPON REQUEST
- CONTACT MATERIAL; COPPER ALLOY

**Contact Code 558** 

CONTACT PLATING: GOLD ON THE MATING AREA, TIN PLATING ON THE CONTACT TAILS, NICKEL UNDERPLATE

## 845/895 SERIES HIGH TEMP CARD EDGE CONNECTOR CONTACT CODE 555,556,558,559,560 DIMENSIONS

YOUR CONNECTION TO QUALITY & SERVICE

Contact Code 559

|   | ACAD REFERENCE NO   | . 845-ENG-MASTER |
|---|---------------------|------------------|
|   | DRAWN: R.STA.MONICA | DATE:MAY.16/2017 |
|   | CHECKED:            | DATE:            |
|   | SCALE: 1:1          | SHEET 2 OF 2     |
| D | DRAWING NUMBER      | ISSUE            |

Contact Code 560

845-ENG-MASTER