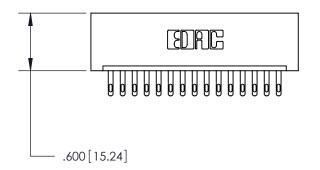

1

| Card Slot Accepts<br>.054 [1.37] to .070 [1.78]<br>Thick P.C. Board |     |
|---------------------------------------------------------------------|-----|
| .330 [8.38] Card Slot -<br>.160 [4.07] Point of Contac              | t — |

| 846 SERIES HIGH TEMP CARD EDGE CONNECTOR |  |  |
|------------------------------------------|--|--|
| PART NUMBER: 896-015-500-101             |  |  |

YOUR CONNECTION TO QUALITY & SERVICE

|   | ACAD REFERENCE N | O. 846-ENG-MASTER |
|---|------------------|-------------------|
|   | DRAWN: J.LEE     | DATE: APR. 22/09  |
|   | CHECKED:         | DATE:             |
|   | SCALE: 1:1       | SHEET 1 OF 2      |
| 0 | DRAWING NUMBER   | ISSUE             |