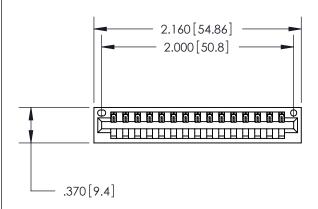

1

| Card Slot Accepts<br>.054 [1.37] to .070 [1.78]<br>Thick P.C. Board |     |
|---------------------------------------------------------------------|-----|
| .330 [8.38] Card Slot -<br>.160 [4.07] Point of Contac              | t — |

| 846 SERIES HIGH TEMP CARD EDGE CONNECTOR |  |  |
|------------------------------------------|--|--|
| PART NUMBER: 896-015-500-101             |  |  |

YOUR CONNECTION TO QUALITY & SERVICE

|   | ACAD REFERENCE N | O. 846-ENG-MASTER |
|---|------------------|-------------------|
|   | DRAWN: J.LEE     | DATE: APR. 22/09  |
|   | CHECKED:         | DATE:             |
|   | SCALE: 1:1       | SHEET 1 OF 2      |
| 0 | DRAWING NUMBER   | ISSUE             |