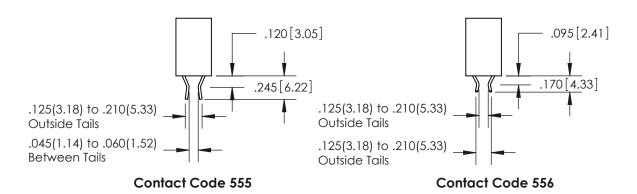

846-ENG-MASTER

1

.060 [1.52] .200 [5.08] .210[5.33] -.260 [6.6] -.660 [16.76] .660 [16.76]

.060 [1.52] .165 [4.19] .150 [3.81] .375 [9.54] .125(3.18) to .210(5.33) **Outside Tails** .125(3.18) to .210(5.33) **Outside Tails** 

**Contact Code 558** 

**Contact Code 559** 

Contact Code 560

INSULATOR MATERIAL: THERMOPLASTIC POLYESTER, UL 94V-0 CONTACT MATERIAL; COPPER, NICKEL, TIN ALLOY CA-725 CONTACT PLATING: GOLD ON THE MATING AREA, TIN-LEAD ON THE CONTACT TAILS, NICKEL UNDERPLATE

846 SERIES HIGH TEMP CARD EDGE CONNECTOR CONTACT CODE 555,556,558,559,560 DIMENSIONS

YOUR CONNECTION TO QUALITY & SERVICE

|   | ACAD REFERENCE NO. <b>846-ENG-MASTER</b> |                  |
|---|------------------------------------------|------------------|
|   | DRAWN: J.LEE                             | DATE: APR. 22/09 |
|   | CHECKED:                                 | DATE:            |
|   | SCALE: 1:1                               | SHEET 2 OF 2     |
| D | DRAWING NUMBER                           | ISSUE            |