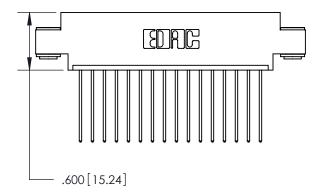

<u>Contact Dimensions:</u> 541-Wire Wrap .025 Sq. (0.64 Sq.) - Tail LG. =.750 (19.05) .125 (3.18) Contact Spacing x .250 (6.35) Row Spacing

THIS IS A C.A.D. GENERATED DRAWING DO NOT MAKE MANUAL REVISIONS TO MASTER.