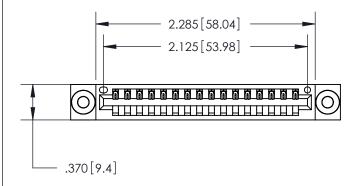

Thick P.C. Board .330 [8.38] Card Slot .160 [4.07] Point of Contact

Card Slot Accepts .054 [1.37] to .070 [1.78]

846/896 SERIES HIGH TEMP CARD EDGE CONNECTOR PART NUMBER: 896-016-541-603

YOUR CONNECTION TO QUALITY & SERVICE