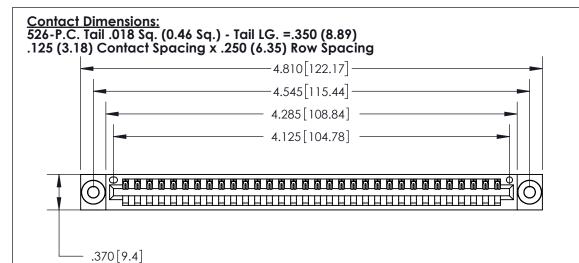

## 846/896 SERIES HIGH TEMP CARD EDGE CONNECTOR PART NUMBER: 896-032-526-603

YOUR CONNECTION TO QUALITY & SERVICE

**EDAC INC** TORONTO, ONTARIO CANADA

THESE DRAWINGS AND SPECIFICATIONS ARE THE PROPERTY OF EDAC INC.,AND SHALL NOT BE REPRODUCED, OR COPIED OR USED AS THE BASIS FOR THE MANUFACTURE OR SALE OF APPARATUS WITHOUT WRITTEN PERMISSION.

INSULATOR MATERIAL: THERMOPLASTIC POLYESTER, UL 94V-0 CONTACT MATERIAL; COPPER, NICKEL, TIN ALLOY CA-725 CONTACT PLATING: GOLD ON THE MATING AREA, TIN-LEAD

ON THE CONTACT TAILS, NICKEL UNDERPLATE

| ACAD REFERENCE NO. | 846-ENG-MASTER   |
|--------------------|------------------|
| DRAWN: J.LEE       | DATE: APR. 22/09 |
| CHECKED:           | DATE:            |
| SCALE: 1:1         | SHEET 1 OF 2     |
| DRAWING NUMBER     | ISSUE            |
| 846-FNG-MASTER     | 1                |