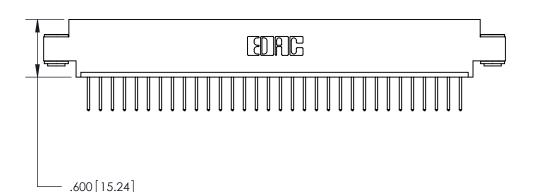

THIS IS A C.A.D. GENERATED DRAWING DO NOT MAKE MANUAL REVISIONS TO MASTER.

ISSUE NUMBER

.165[4.19]

.375 [9.54]

ORIGINAL

1

.060 [1.52] .125(3.18) to .210(5.33) **Outside Tails** .125(3.18) to .210(5.33) **Outside Tails** 

## 846/896 SERIES HIGH TEMP CARD EDGE CONNECTOR CONTACT CODE 555,556,558,559,560 DIMENSIONS

.150 [3.81]

YOUR CONNECTION TO QUALITY & SERVICE

**Contact Code 559** 

**EDAC INC** TORONTO, ONTARIO CANADA

THESE DRAWINGS AND SPECIFICATIONS ARE THE PROPERTY OF EDAC INC.,AND SHALL NOT BE REPRODUCED, OR COPIED OR USED AS THE BASIS FOR THE MANUFACTURE OR SALE OF APPARATUS WITHOUT WRITTEN PERMISSION.

**Contact Code 560** 

INSULATOR MATERIAL: THERMOPLASTIC POLYESTER, UL 94V-0 CONTACT MATERIAL; COPPER, NICKEL, TIN ALLOY CA-725 CONTACT PLATING: GOLD ON THE MATING AREA, TIN-LEAD ON THE CONTACT TAILS, NICKEL UNDERPLATE