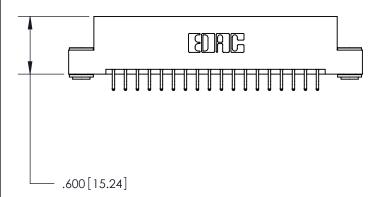

THIS IS A C.A.D. GENERATED DRAWING DO NOT MAKE MANUAL REVISIONS TO MASTER.

ISSUE NUMBER ORIGINAL

846/896 SERIES HIGH TEMP CARD EDGE CONNECTOR PART NUMBER: 896-036-556-203

**EDAC INC** TORONTO, ONTARIO CANADA

THESE DRAWINGS AND SPECIFICATIONS ARE THE PROPERTY OF EDAC INC., AND SHALL NOT BE REPRODUCED, OR COPIED OR USED AS THE BASIS FOR THE MANUFACTURE OR SALE OF APPARATUS WITHOUT WRITTEN PERMISSION.

| ACAD REFERENCE NO. | 846-ENG-MASTER   |
|--------------------|------------------|
| DRAWN: J.LEE       | DATE: APR. 22/09 |
| CHECKED:           | DATE:            |
| SCALE: 1:1         | SHEET 1 OF 2     |
| DRAWING NUMBER     | ISSUE            |
| 846-ENG-MASTER     | 1                |