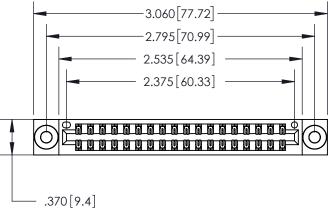

THIS IS A C.A.D. GENERATED DRAWING DO NOT MAKE MANUAL REVISIONS TO MASTER.

ISSUE NUMBER ORIGINAL

846/896 SERIES HIGH TEMP CARD EDGE CONNECTOR PART NUMBER: 896-036-556-203

**EDAC INC** TORONTO, ONTARIO CANADA

THESE DRAWINGS AND SPECIFICATIONS ARE THE PROPERTY OF EDAC INC., AND SHALL NOT BE REPRODUCED, OR COPIED OR USED AS THE BASIS FOR THE MANUFACTURE OR SALE OF APPARATUS WITHOUT WRITTEN PERMISSION.

| ACAD REFERENCE NO. | 846-ENG-MASTER   |
|--------------------|------------------|
| DRAWN: J.LEE       | DATE: APR. 22/09 |
| CHECKED:           | DATE:            |
| SCALE: 1:1         | SHEET 1 OF 2     |
| DRAWING NUMBER     | ISSUE            |
| 846-ENG-MASTER     | 1                |