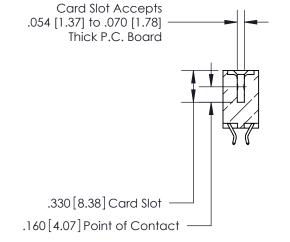

<u>Contact Dimensions:</u> 556-Extender Board Bend (Code 520 Contacts) See Sheet 2 for Contact Code 555, 556, 558, 559, 560 Dimensions

- INSULATOR MATERIAL: THERMOPLASTIC POLYESTER, UL 94V-0 CONTACT MATERIAL; COPPER, NICKEL, TIN ALLOY CA-725
- CONTACT PLATING: GOLD ON THE MATING AREA, TIN-LEAD ON THE CONTACT TAILS, NICKEL UNDERPLATE

**Contact Code 560** 

INSULATOR MATERIAL: THERMOPLASTIC POLYESTER, UL 94V-0 CONTACT MATERIAL; COPPER, NICKEL, TIN ALLOY CA-725 CONTACT PLATING: GOLD ON THE MATING AREA, TIN-LEAD ON THE CONTACT TAILS, NICKEL UNDERPLATE

**Contact Code 558** 

## 846/896 SERIES HIGH TEMP CARD EDGE CONNECTOR CONTACT CODE 555,556,558,559,560 DIMENSIONS

.150 [3.81]

YOUR CONNECTION TO QUALITY & SERVICE

**Contact Code 559** 

**EDAC INC** TORONTO, ONTARIO CANADA

THESE DRAWINGS AND SPECIFICATIONS ARE THE PROPERTY OF EDAC INC.,AND SHALL NOT BE REPRODUCED, OR COPIED OR USED AS THE BASIS FOR THE MANUFACTURE OR SALE OF APPARATUS WITHOUT WRITTEN PERMISSION.