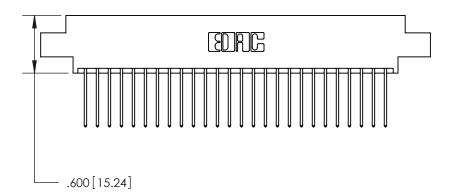

846/896 SERIES HIGH TEMP CARD EDGE CONNECTOR PART NUMBER: 896-052-540-808

YOUR CONNECTION TO QUALITY & SERVICE

**EDAC INC** TORONTO, ONTARIO CANADA

THESE DRAWINGS AND SPECIFICATIONS ARE THE PROPERTY OF EDAC INC.,AND SHALL NOT BE REPRODUCED, OR COPIED OR USED AS THE BASIS FOR THE MANUFACTURE OR SALE OF APPARATUS WITHOUT WRITTEN PERMISSION.