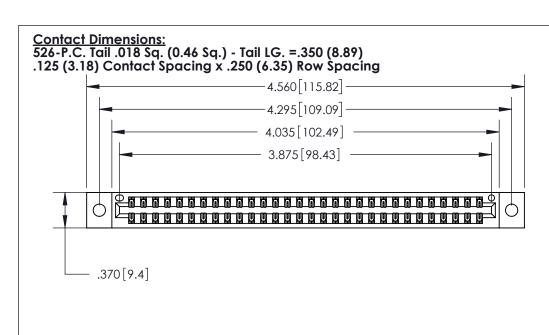

THIS IS A C.A.D. GENERATED DRAWING DO NOT MAKE MANUAL REVISIONS TO MASTER.

ISSUE NUMBER

ORIGINAL

Card Slot Accepts .054 [1.37] to .070 [1.78] Thick P.C. Board .330 [8.38] Card Slot .160 [4.07] Point of Contact -

INSULATOR MATERIAL: THERMOPLASTIC POLYESTER, UL 94V-0 CONTACT MATERIAL; COPPER, NICKEL, TIN ALLOY CA-725

CONTACT PLATING: GOLD ON THE MATING AREA, TIN-LEAD ON THE CONTACT TAILS, NICKEL UNDERPLATE

## 846/896 SERIES HIGH TEMP CARD EDGE CONNECTOR PART NUMBER: 896-060-526-202

YOUR CONNECTION TO QUALITY & SERVICE

**EDAC INC** TORONTO, ONTARIO CANADA

THESE DRAWINGS AND SPECIFICATIONS ARE THE PROPERTY OF EDAC INC.,AND SHALL NOT BE REPRODUCED, OR COPIED OR USED AS THE BASIS FOR THE MANUFACTURE OR SALE OF APPARATUS WITHOUT WRITTEN PERMISSION.

| A              | CAD REFE     | RENCE NO. | 846-ENG-MASTER   |       |  |
|----------------|--------------|-----------|------------------|-------|--|
| D              | DRAWN: J.LEE |           | DATE: APR. 22/09 |       |  |
| С              | HECKED:      |           | DATE:            |       |  |
| S              | CALE:        | 1:1       | SHEET            | OF 2  |  |
| DRAWING NUMBER |              |           |                  | ISSUE |  |
|                | 846-         | 1         |                  |       |  |