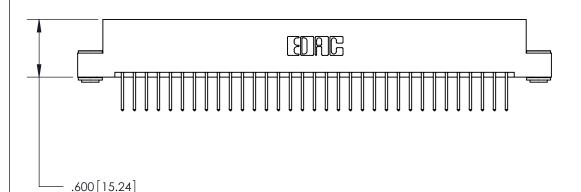

THIS IS A C.A.D. GENERATED DRAWING DO NOT MAKE MANUAL REVISIONS TO MASTER.

ISSUE NUMBER

ORIGINAL

1

.060 [1.52] .200 [5.08] .210[5.33] -.660 [16.76]

.060 [1.52] .150 [3.81] .260[6.6] -**Outside Tails** .660[16.76]

**Outside Tails** 

|  | ACAD REFERENCE NO. |       | 846-ENG-MASTER   |        |
|--|--------------------|-------|------------------|--------|
|  | DRAWN:             | J.LEE | DATE: APR. 22/09 |        |
|  | CHECKED:           |       | DATE:            |        |
|  | SCALE:             | 1:1   | SHEET            | 2 OF 2 |
|  | DRAWING NUMBER     |       | ISSUE            |        |