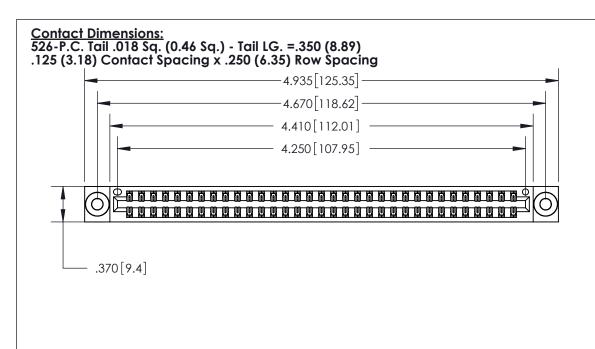

THIS IS A C.A.D. GENERATED DRAWING DO NOT MAKE MANUAL REVISIONS TO MASTER.

ISSUE NUMBER

ORIGINAL

Card Slot Accepts .054 [1.37] to .070 [1.78] Thick P.C. Board .330 [8.38] Card Slot .160 [4.07] Point of Contact -

**EDAC INC** TORONTO, ONTARIO CANADA

PART NUMBER: 896-066-526-203

846/896 SERIES HIGH TEMP CARD EDGE CONNECTOR

THESE DRAWINGS AND SPECIFICATIONS ARE THE PROPERTY OF EDAC INC.,AND SHALL NOT BE REPRODUCED, OR COPIED OR USED AS THE BASIS FOR THE MANUFACTURE OR SALE OF APPARATUS WITHOUT WRITTEN PERMISSION.