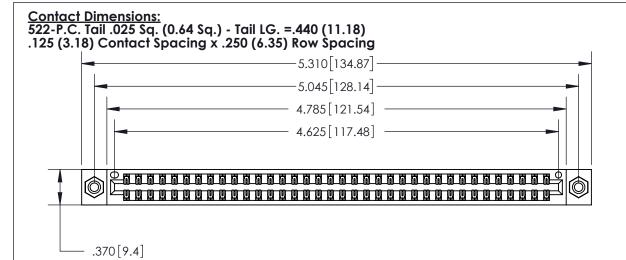

THIS IS A C.A.D. GENERATED DRAWING DO NOT MAKE MANUAL REVISIONS TO MASTER.

ISSUE NUMBER ORIGINAL (1)

.600 [15.24]

INSULATOR MATERIAL: THERMOPLASTIC POLYESTER, UL 94V-0 CONTACT MATERIAL; COPPER, NICKEL, TIN ALLOY CA-725 CONTACT PLATING: GOLD ON THE MATING AREA, TIN-LEAD

ON THE CONTACT TAILS, NICKEL UNDERPLATE

846/896 SERIES HIGH TEMP CARD EDGE CONNECTOR PART NUMBER: 896-072-522-808

YOUR CONNECTION TO QUALITY & SERVICE

**EDAC INC** TORONTO, ONTARIO CANADA

THESE DRAWINGS AND SPECIFICATIONS ARE THE PROPERTY OF EDAC INC.,AND SHALL NOT BE REPRODUCED, OR COPIED OR USED AS THE BASIS FOR THE MANUFACTURE OR SALE OF APPARATUS WITHOUT WRITTEN PERMISSION.