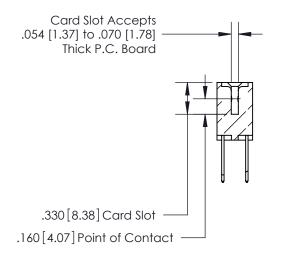

THIS IS A C.A.D. GENERATED DRAWING DO NOT MAKE MANUAL REVISIONS TO MASTER.

ISSUE NUMBER

.165[4.19]

.375 [9.54]

ORIGINAL

1

.060 [1.52] .125(3.18) to .210(5.33) **Outside Tails** .125(3.18) to .210(5.33) **Outside Tails** 

**Contact Code 560** 

INSULATOR MATERIAL: THERMOPLASTIC POLYESTER, UL 94V-0 CONTACT MATERIAL; COPPER, NICKEL, TIN ALLOY CA-725 CONTACT PLATING: GOLD ON THE MATING AREA, TIN-LEAD ON THE CONTACT TAILS, NICKEL UNDERPLATE