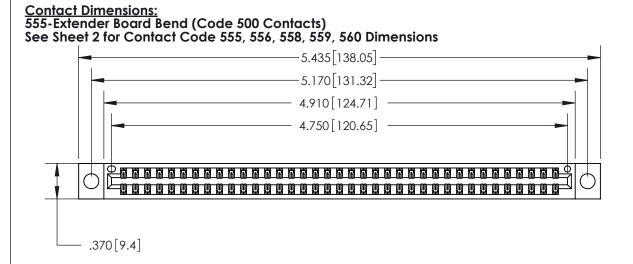

THIS IS A C.A.D. GENERATED DRAWING DO NOT MAKE MANUAL REVISIONS TO MASTER.

ISSUE NUMBER

ORIGINAL

Card Slot Accepts .054 [1.37] to .070 [1.78] Thick P.C. Board .330 [8.38] Card Slot .160 [4.07] Point of Contact -

INSULATOR MATERIAL: THERMOPLASTIC POLYESTER, UL 94V-0 CONTACT MATERIAL; COPPER, NICKEL, TIN ALLOY CA-725 CONTACT PLATING: GOLD ON THE MATING AREA, TIN-LEAD

ON THE CONTACT TAILS, NICKEL UNDERPLATE

846/896 SERIES HIGH TEMP CARD EDGE CONNECTOR PART NUMBER: 896-074-555-804