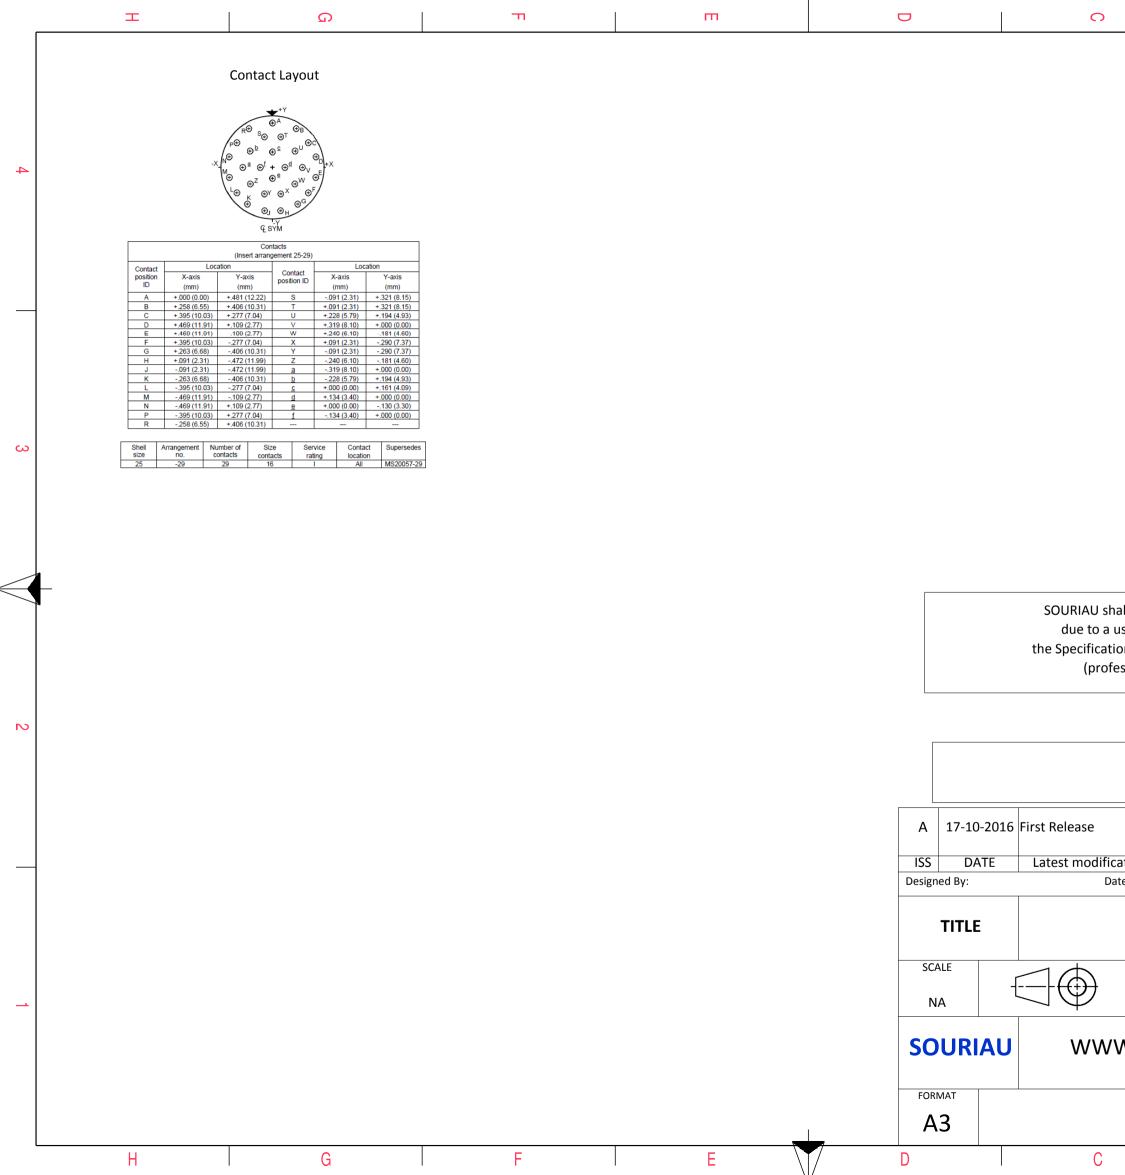

|                                                                                                                                                                                                                |       | Φ     |           | A                |         | 1 |  |  |
|----------------------------------------------------------------------------------------------------------------------------------------------------------------------------------------------------------------|-------|-------|-----------|------------------|---------|---|--|--|
|                                                                                                                                                                                                                |       |       |           |                  |         |   |  |  |
|                                                                                                                                                                                                                |       |       |           |                  |         |   |  |  |
|                                                                                                                                                                                                                |       |       |           |                  |         |   |  |  |
|                                                                                                                                                                                                                |       |       |           |                  |         |   |  |  |
|                                                                                                                                                                                                                |       |       |           |                  |         | 4 |  |  |
|                                                                                                                                                                                                                |       |       |           |                  |         | - |  |  |
|                                                                                                                                                                                                                |       |       |           |                  |         |   |  |  |
|                                                                                                                                                                                                                |       |       |           |                  |         |   |  |  |
|                                                                                                                                                                                                                |       |       |           |                  |         |   |  |  |
|                                                                                                                                                                                                                |       |       |           |                  |         |   |  |  |
|                                                                                                                                                                                                                |       |       |           |                  |         |   |  |  |
|                                                                                                                                                                                                                |       |       |           |                  |         |   |  |  |
|                                                                                                                                                                                                                |       |       |           |                  |         |   |  |  |
|                                                                                                                                                                                                                |       |       |           |                  |         |   |  |  |
|                                                                                                                                                                                                                |       |       |           |                  |         | 3 |  |  |
|                                                                                                                                                                                                                |       |       |           |                  |         | 3 |  |  |
|                                                                                                                                                                                                                |       |       |           |                  |         |   |  |  |
|                                                                                                                                                                                                                |       |       |           |                  |         |   |  |  |
|                                                                                                                                                                                                                |       |       |           |                  |         |   |  |  |
|                                                                                                                                                                                                                |       |       |           |                  |         |   |  |  |
| all not be liable for any non-conformity or damage<br>use of the Products which does not comply with<br>ons issued by either of the Parties or by a third party<br>essional recommendation, technical notice.) |       |       |           |                  |         |   |  |  |
|                                                                                                                                                                                                                |       |       |           |                  |         |   |  |  |
| CountryJurisdiction & Control ListFRNot Listed                                                                                                                                                                 |       |       |           |                  |         |   |  |  |
|                                                                                                                                                                                                                |       |       |           |                  |         |   |  |  |
| PN: 80                                                                                                                                                                                                         | )525Z | 2950  |           |                  |         |   |  |  |
|                                                                                                                                                                                                                |       |       |           |                  |         |   |  |  |
|                                                                                                                                                                                                                |       |       |           |                  |         |   |  |  |
| ation - by                                                                                                                                                                                                     |       |       | CUSTOMED  |                  | MOD N°  |   |  |  |
| te:                                                                                                                                                                                                            |       |       | CUSTOMER  | DRAWING          |         |   |  |  |
| Aluminium Plug 8D series                                                                                                                                                                                       |       |       |           |                  |         |   |  |  |
| General linear NPRDS / PROJECT                                                                                                                                                                                 |       |       |           |                  |         |   |  |  |
| Tolera<br>±                                                                                                                                                                                                    |       |       | 85        | 9                |         | 1 |  |  |
|                                                                                                                                                                                                                |       |       | This docu | ment is the prop | erty of | 1 |  |  |
| W.SOURIAU.COM SOURIAU<br>it must not be reproduced or                                                                                                                                                          |       |       |           |                  |         |   |  |  |
| communicated without permission                                                                                                                                                                                |       |       |           |                  |         |   |  |  |
| SOURIAU DRG N° SHEET                                                                                                                                                                                           |       |       |           |                  |         |   |  |  |
| 8D5                                                                                                                                                                                                            | 525Z2 | 9SC-C |           |                  | 2/2     | J |  |  |
|                                                                                                                                                                                                                |       | В     |           | А                |         |   |  |  |