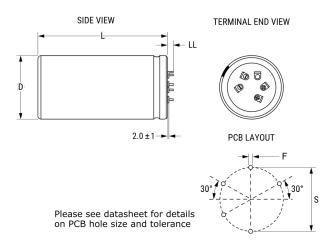

ALF70, Aluminum Electrolytic, 1,200 uF, 20%, 600 VDC, -40/+85°C

Click here for the 3D model.

| Dimensions |                    |
|------------|--------------------|
| D          | 50mm +1mm          |
| L          | 105mm +/-2mm       |
| S          | 25mm +/-0.1mm      |
| LL         | 5.5mm +/-1mm       |
| F          | 1.486mm +/-0.076mm |