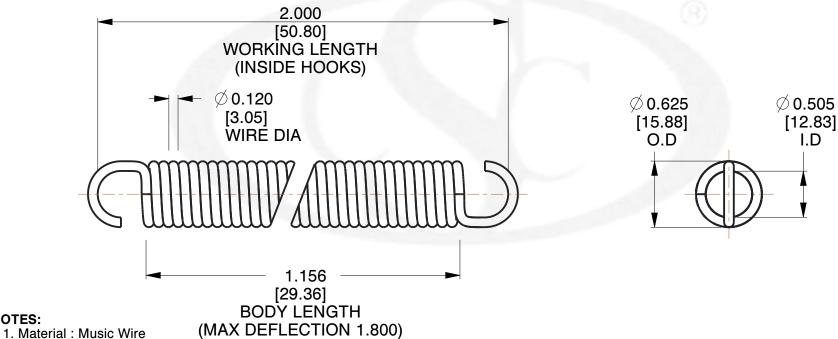

NOTES:

(MAX DEFLECTION 1.800)

2. Finish: No finish

3. Sugg Max. Load: 94.000 (lbs)

4. Deflection: 1.800 (in)

5. All Drawing Dimensions are in Inches [mm]

6. Coil Coun

info@centuryspring.com

SCALE

as authorized by Century Spring.

3.000

**EXTENSION SPRINGS** 

6056

**COMPONENT** 

**SPRINGS** UNIT INCH [mm] SHEET

1 of 1