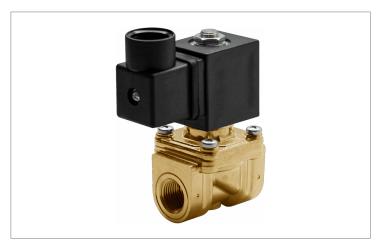

## **DKSV043**

Normally closed, pilot operated, 2-way solenoid valve with brass body and 3/8" connections

| Valve                |                                       |  |
|----------------------|---------------------------------------|--|
| Pipe size:           | 3/8" NPT                              |  |
| Operating pressure:  | 2-300 psi                             |  |
| Flow coefficient:    | 1.8 Cv                                |  |
| Media temperature:   | 15–195 °F                             |  |
| Ambient temperature: | -5–140 °F                             |  |
| Suggested usage:     | Air, inert gas, water                 |  |
| Operation:           | 2-way, normally closed solenoid valve |  |
| Mechanism:           | Pilot operated                        |  |
| Manual override:     | No                                    |  |
| Pipe gender:         | Female                                |  |
| Orifice size:        | 3/8"                                  |  |
| Media viscosity:     | 12 cSt                                |  |