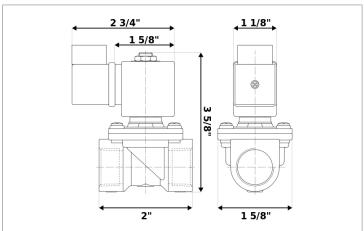

## **DKSV043**

Normally closed, pilot operated, 2-way solenoid valve with brass body and 3/8" connections

| Valve                |                                       |  |
|----------------------|---------------------------------------|--|
| Pipe size:           | 3/8" NPT                              |  |
| Operating pressure:  | 2-300 psi                             |  |
| Flow coefficient:    | 1.8 Cv                                |  |
| Media temperature:   | 15–195 °F                             |  |
| Ambient temperature: | -5–140 °F                             |  |
| Suggested usage:     | Air, inert gas, water                 |  |
| Operation:           | 2-way, normally closed solenoid valve |  |
| Mechanism:           | Pilot operated                        |  |
| Manual override:     | No                                    |  |
| Pipe gender:         | Female                                |  |
| Orifice size:        | 3/8"                                  |  |
| Media viscosity:     | 12 cSt                                |  |