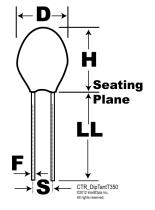

Click here for the 3D model.

| Dimensions |                  |
|------------|------------------|
| D          | 4.5mm            |
| н          | 7.1mm            |
| S          | 2.54mm +/-0.38mm |
| LL         | 12.7mm +/-1.26mm |
| НО         | 18mm MIN         |
| F          | 0.5mm +/-0.05mm  |