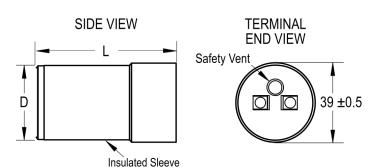

Voltage AC 220 VAC

Temperature Range -20/+70°C

Rated Temperature 70°C

Life 500 Hrs

Click here for the 3D model.

| Dimensions |               |
|------------|---------------|
| D          | 38mm +/-0.5mm |
| L          | 90mm MAX      |