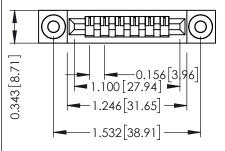

Mounting Option
.116 (2.95) I.D. Floating Eyelets

**Contact Detail** 

Wire Hole .087x.013(2.21x0.33) - Tail LG=.282(7.16) .156 [3.96] Contact Spacing x .200 [5.08] Row Spacing THIS IS A C.A.D. GENERATED DRAWING DO NOT MAKE MANUAL REVISIONS TO MASTER.