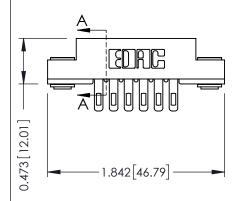

## **See Accompanying Pages for:**

- Contact Bend Details
- Mounting Options

SECTION A-A

307 ENG MASTER

DATE: AUG. 11/09

SHEET 1 OF 3

ISSUE

DATE: