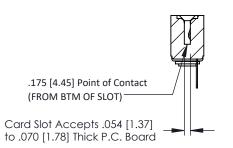

Mounting Option
.116 (2.95) I.D. Floating Eyelets

**Contact Detail** 

Wire Hole .087x.013(2.21x0.33) - Tail LG=.282(7.16) .156 [3.96] Contact Spacing x .200 [5.08] Row Spacing THIS IS A C.A.D. GENERATED DRAWING DO NOT MAKE MANUAL REVISIONS TO MASTER.