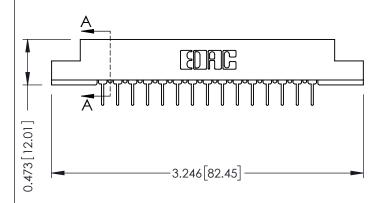

## **See Accompanying Pages for:**

- **Contact Bend Details**
- **Mounting Options**

307 / 357 Card Edge Connector Part Number: 307-015-431-107 **EDAC INC** 

TORONTO, ONTARIO CANADA YOUR CONNECTION TO QUALITY & SERVICE