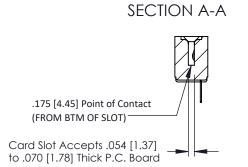

## **See Accompanying Pages for:**

- **Contact Bend Details**
- **Mounting Options**

307 / 357 Card Edge Connector Part Number: 307-015-431-107 **EDAC INC** 

TORONTO, ONTARIO CANADA YOUR CONNECTION TO QUALITY & SERVICE