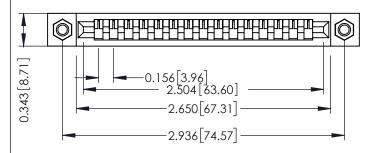

## **See Accompanying Pages for:**

- **Contact Bend Details**
- **Mounting Options**

307 / 357 Card Edge Connector Part Number: 307-015-431-107 **EDAC INC** 

TORONTO, ONTARIO CANADA YOUR CONNECTION TO QUALITY & SERVICE