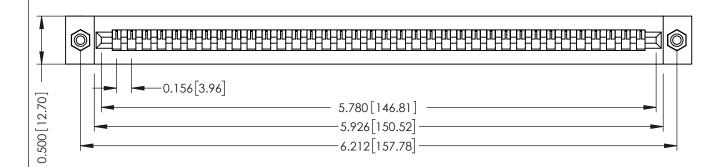

**Mounting Option** #4-40 Unified Threaded Inserts **Contact Detail** 

PC Tail .023x.013(0.58x0.33) - Tail LG=.213(5.41) .156 [3.96] Contact Spacing x .200 [5.08] Row Spacing

THIS IS A C.A.D. GENERATED DRAWING DO NOT MAKE MANUAL REVISIONS TO MASTER.

## **SECTION A-A**

**See Accompanying Pages for:** 

- **Contact Bend Details**
- **Mounting Options**

307 / 357 Card Edge Connector Part Number: 307-036-431-108

**EDAC INC** TORONTO, ONTARIO CANADA

THESE DRAWINGS AND SPECIFICATIONS ARE THE PROPERTY OF EDAC INC.,AND SHALL NOT BE REPRODUCED, OR COPIED OR USED AS THE BASIS FOR THE MANUFACTURE OR SALE OF APPARATUS WITHOUT WRITTEN PERMISSION.