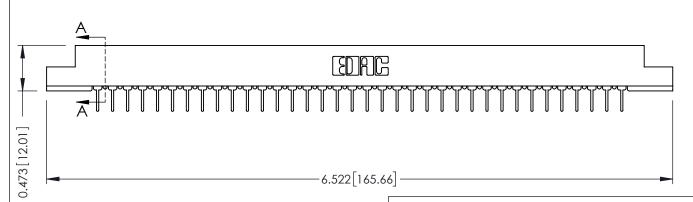

**Mounting Option** #4-40 Unified Threaded Inserts **Contact Detail** 

PC Tail .023x.013(0.58x0.33) - Tail LG=.213(5.41) .156 [3.96] Contact Spacing x .200 [5.08] Row Spacing

THIS IS A C.A.D. GENERATED DRAWING DO NOT MAKE MANUAL REVISIONS TO MASTER.

## **SECTION A-A**

**See Accompanying Pages for:** 

- **Contact Bend Details**
- **Mounting Options**

307 / 357 Card Edge Connector Part Number: 307-036-431-108

**EDAC INC** TORONTO, ONTARIO CANADA

THESE DRAWINGS AND SPECIFICATIONS ARE THE PROPERTY OF EDAC INC.,AND SHALL NOT BE REPRODUCED, OR COPIED OR USED AS THE BASIS FOR THE MANUFACTURE OR SALE OF APPARATUS WITHOUT WRITTEN PERMISSION.