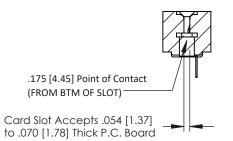

**Mounting Option** #4-40 Unified Threaded Inserts **Contact Detail** 

PC Tail .023x.013(0.58x0.33) - Tail LG=.213(5.41) .156 [3.96] Contact Spacing x .200 [5.08] Row Spacing

THIS IS A C.A.D. GENERATED DRAWING DO NOT MAKE MANUAL REVISIONS TO MASTER.

## **SECTION A-A**

**See Accompanying Pages for:** 

- **Contact Bend Details**
- **Mounting Options**

307 / 357 Card Edge Connector Part Number: 307-036-431-108

**EDAC INC** TORONTO, ONTARIO CANADA

THESE DRAWINGS AND SPECIFICATIONS ARE THE PROPERTY OF EDAC INC.,AND SHALL NOT BE REPRODUCED, OR COPIED OR USED AS THE BASIS FOR THE MANUFACTURE OR SALE OF APPARATUS WITHOUT WRITTEN PERMISSION.