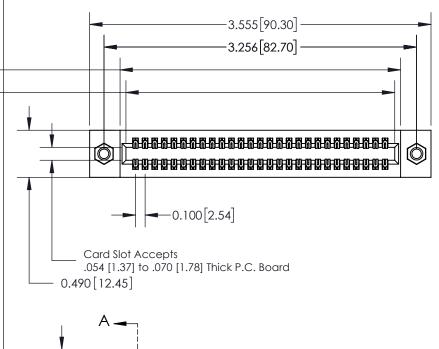

See Accompanying Page for: **Mounting Options** 

325 Card Edge Connector Part Number: 325-054-540-207

YOUR CONNECTION TO QUALITY & SERVICE

325 ENG MASTER J.LEE DATE: OCT. 06/09 SHEET 1 OF 2 325 Assembly

THIS IS A C.A.D. GENERATED DRAWING
DO NOT MAKE MANUAL REVISIONS TO MASTER.