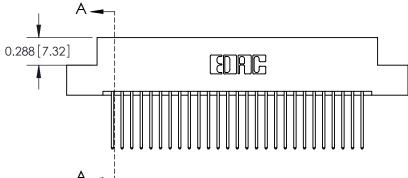

See Accompanying Page for: **Mounting Options** 

325 Card Edge Connector Part Number: 325-054-540-207

YOUR CONNECTION TO QUALITY & SERVICE

325 ENG MASTER J.LEE DATE: OCT. 06/09 SHEET 1 OF 2 325 Assembly

THIS IS A C.A.D. GENERATED DRAWING
DO NOT MAKE MANUAL REVISIONS TO MASTER.