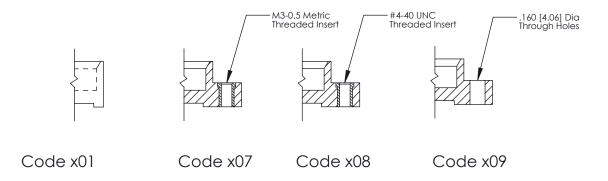

**Mounting Option** 07-M3-0.5 Metric Threaded Inserts

**Contact Detail** 

540-Wire Wrap .025 Sq.(0.64 Sq.) - Tail LG=.560(14.22) .100 [2.54] Contact Spacing x .300 [7.62] Row Spacing

0.600[15.24] SECTION A-A

ISSUE NUMBER

ORIGINAL

1

| 325 Card Edge Connector<br>Mounting Options |                                                                                                                                                                                                 | ACAD REFERENCE NO. 325 ENG MASTER |             |         |           |
|---------------------------------------------|-------------------------------------------------------------------------------------------------------------------------------------------------------------------------------------------------|-----------------------------------|-------------|---------|-----------|
|                                             |                                                                                                                                                                                                 | DRAWN:                            | J.LEE       | DATE: O | CT. 06/09 |
|                                             |                                                                                                                                                                                                 | CHECKED:                          |             | DATE:   |           |
| TORONTO, ONTARIO CANADA                     | THESE DRAWINGS AND SPECIFICATIONS ARE THE PROPERTY OF EDAC INC.,AND SHALL NOT BE REPRODUCED,OR COPIED OR USED AS THE BASIS FOR THE MANUFACTURE OR SALE OF APPARATUS WITHOUT WRITTEN PERMISSION. | SCALE:                            | NTS         | SHEET : | 2 OF 2    |
|                                             |                                                                                                                                                                                                 | DRAWING                           | NUMBER      |         | ISSUE     |
|                                             |                                                                                                                                                                                                 | 3                                 | 25 Assembly |         | 1         |