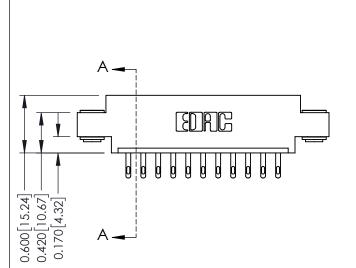

- **Contact Bend Details**
- **Mounting Options**

**Contact Detail** 

500-Wire Hole .050x.025(1.27x0.64) - Tail LG=.260(6.60) DO NOT MAKE MANUAL REVISIONS TO MASTER. .156 [3.96] Contact Spacing x .200 [5.08] Row Spacing