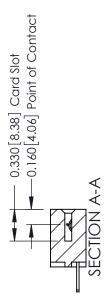

## **Mounting Option** 03-.116 (2.95) I.D. Floating Eyelets - 0.370[9.40] Card Slot Accepts .054 [1.37] to .070 [1.78] Thick P.C. Board -0.156[3.96] 1.880 [47.75] 2.026 [51.46]

**See Accompanying Pages for:** 