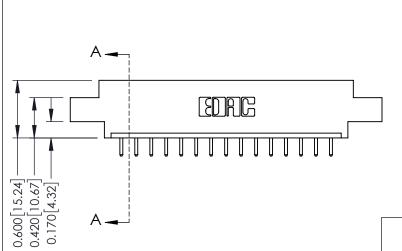

| 337 / 387 Series Card Edge Connector |  |
|--------------------------------------|--|
| Part Number: 337-015-520-604         |  |

YOUR CONNECTION TO QUALITY & SERVICE

**EDAC INC** TORONTO, ONTARIO CANADA