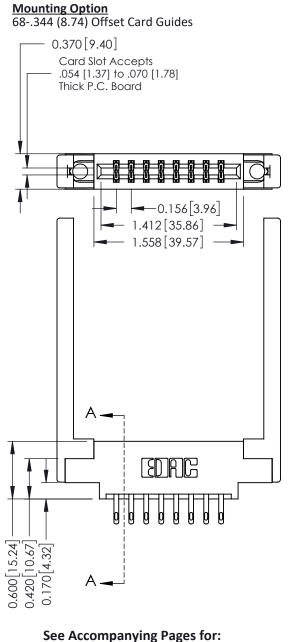

**Contact Bend Details** 

**Mounting Options** 

**Contact Detail** 

500-Wire Hole .050x.025(1.27x0.64) - Tail LG=.260(6.60) DO NOT MAKE MANUAL REVISIONS TO MASTER. .156 [3.96] Contact Spacing x .200 [5.08] Row Spacing