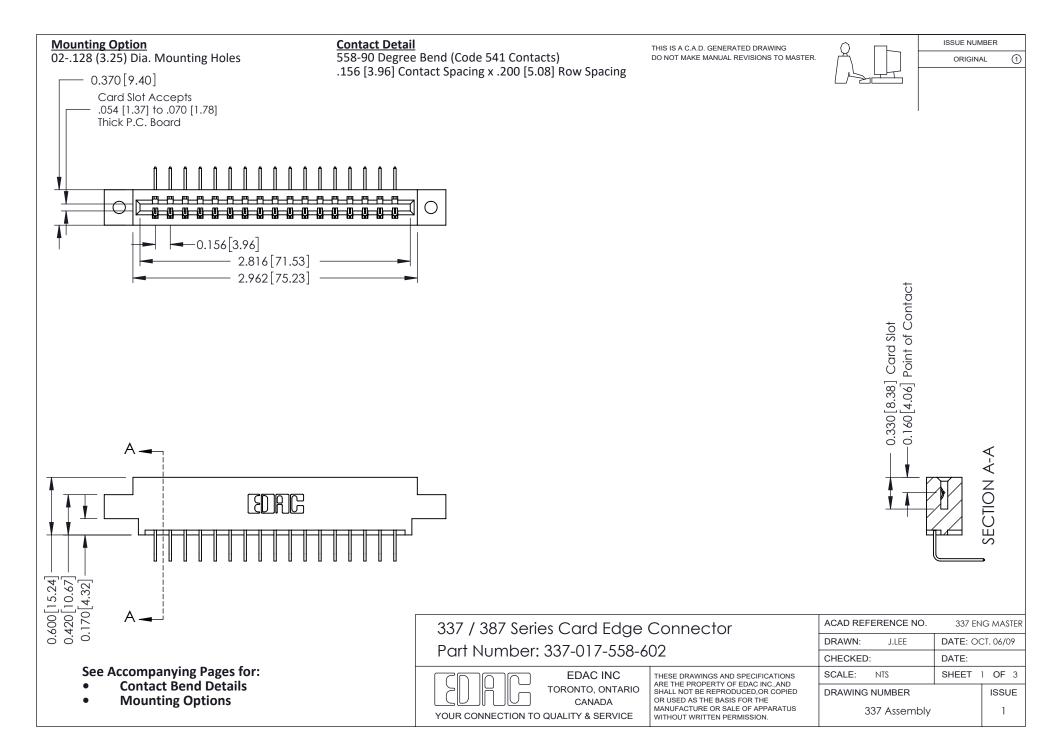

ISSUE NUMBER

ORIGINAL

1

| 337 / 387 Series Card Edge Connector<br>Contact Bend Detail           |                                                                                                                                                                                                  | ACAD REFERENCE NO. 337 E |                  | G MASTER      |
|-----------------------------------------------------------------------|--------------------------------------------------------------------------------------------------------------------------------------------------------------------------------------------------|--------------------------|------------------|---------------|
|                                                                       |                                                                                                                                                                                                  | DRAWN: J.LEE             | DATE: OCT. 06/09 |               |
|                                                                       |                                                                                                                                                                                                  | CHECKED: DATE:           |                  |               |
| EDAC INC TORONTO, ONTARIO CANADA YOUR CONNECTION TO QUALITY & SERVICE | THESE DRAWINGS AND SPECIFICATIONS ARE THE PROPERTY OF EDAC INC.,AND SHALL NOT BE REPRODUCED, OR COPIED OR USED AS THE BASIS FOR THE MANUFACTURE OR SALE OF APPARATUS WITHOUT WRITTEN PERMISSION. | SCALE: NTS               | SHEET            | 2 <b>OF</b> 3 |
|                                                                       |                                                                                                                                                                                                  | DRAWING NUMBER           |                  | ISSUE         |
|                                                                       |                                                                                                                                                                                                  | 337 Assembly             |                  | 1             |