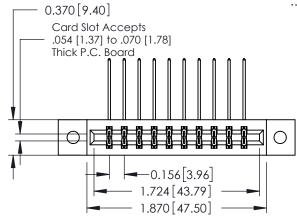

**Mounting Option** 

02-.128 (3.25) Dia. Mounting Holes

**Contact Detail** 

558-90 Degree Bend (Code 541 Contacts) .156 [3.96] Contact Spacing x .200 [5.08] Row Spacing THIS IS A C.A.D. GENERATED DRAWING DO NOT MAKE MANUAL REVISIONS TO MASTER.

ISSUE NUMBER

ORIGINAL

1

**See Accompanying Pages for:** 

- **Contact Bend Details**
- **Mounting Options**

| 337 / 387 Series Card Edge Connector |  |
|--------------------------------------|--|
| Part Number: 337-020-558-202         |  |

| ACAD REFERENCE NO. | 337 ENG MASTER   |  |  |
|--------------------|------------------|--|--|
| DRAWN: J.LEE       | DATE: OCT. 06/09 |  |  |
| CHECKED:           | DATE:            |  |  |
| SCALE: NTS         | SHEET 1 OF 3     |  |  |
| DRAWING NUMBER     | ISSUE            |  |  |
| 337 Assembly       | 1                |  |  |