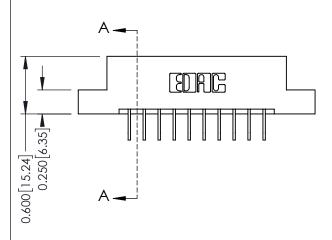

**Mounting Option** 

02-.128 (3.25) Dia. Mounting Holes

**Contact Detail** 

558-90 Degree Bend (Code 541 Contacts) .156 [3.96] Contact Spacing x .200 [5.08] Row Spacing THIS IS A C.A.D. GENERATED DRAWING DO NOT MAKE MANUAL REVISIONS TO MASTER.

ISSUE NUMBER

ORIGINAL

1

**See Accompanying Pages for:** 

- **Contact Bend Details**
- **Mounting Options**

| 337 / 387 Series Card Edge Connector |  |
|--------------------------------------|--|
| Part Number: 337-020-558-202         |  |

| ACAD REFERENCE NO. | 337 ENG MASTER   |  |  |
|--------------------|------------------|--|--|
| DRAWN: J.LEE       | DATE: OCT. 06/09 |  |  |
| CHECKED:           | DATE:            |  |  |
| SCALE: NTS         | SHEET 1 OF 3     |  |  |
| DRAWING NUMBER     | ISSUE            |  |  |
| 337 Assembly       | 1                |  |  |