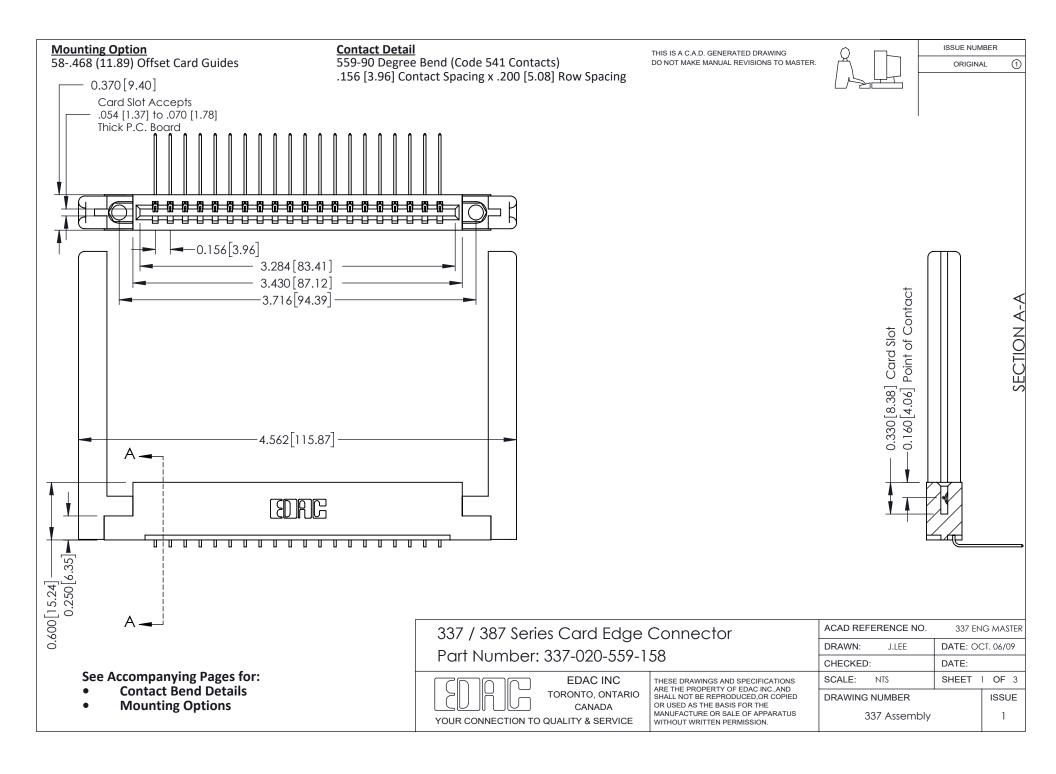

ISSUE NUMBER

ORIGINAL

1



| 337 / 387 Series Card Edge Connector<br>Contact Bend Detail           |                                                                                                                                                                                                  | ACAD REFERENCE NO. 337 E |                  | G MASTER      |
|-----------------------------------------------------------------------|--------------------------------------------------------------------------------------------------------------------------------------------------------------------------------------------------|--------------------------|------------------|---------------|
|                                                                       |