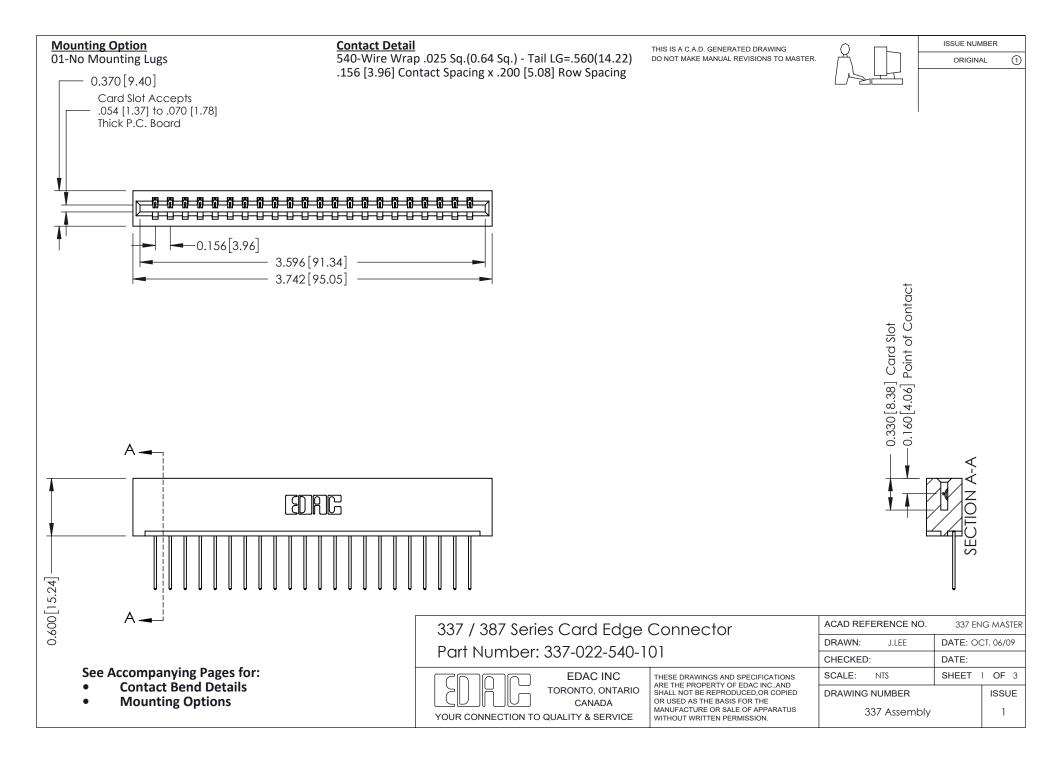

ISSUE NUMBER

ORIGINAL

1



| 337 / 387 Series Card Edge Connector<br>Contact Bend Detail           |                                                                                                                                                                                                  | ACAD REFERENCE NO. 337 E |                  | G MASTER      |
|-----------------------------------------------------------------------|--------------------------------------------------------------------------------------------------------------------------------------------------------------------------------------------------|--------------------------|------------------|---------------|
|                                                                       |