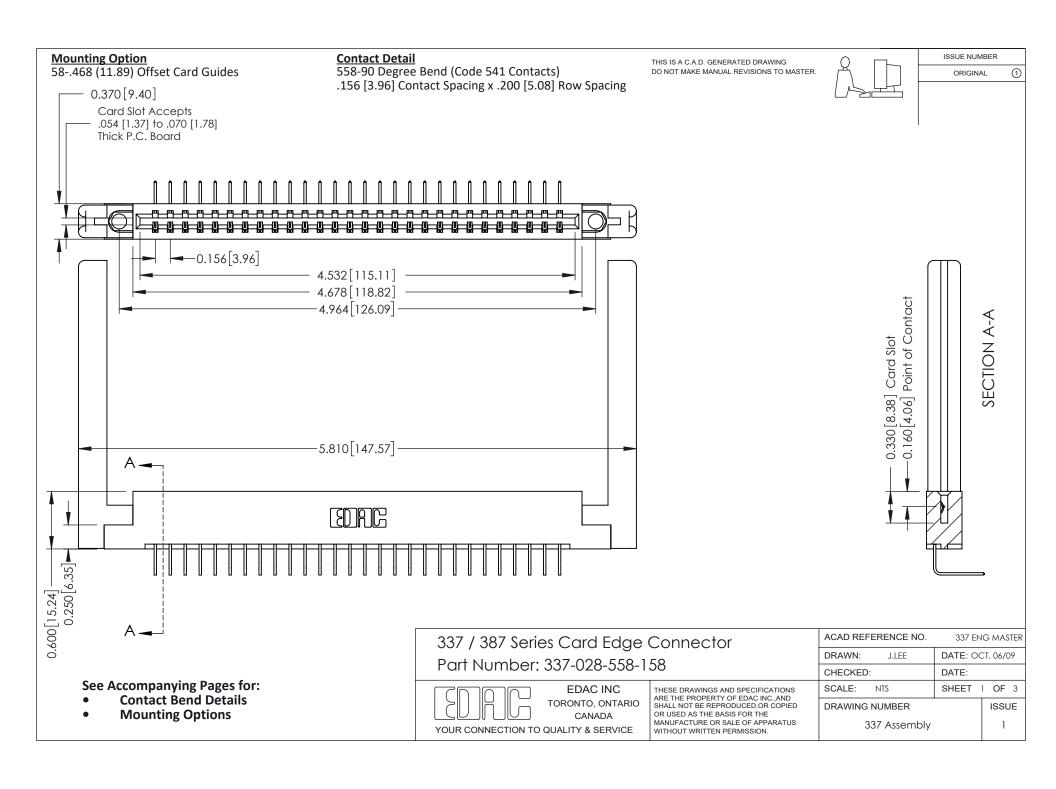

ISSUE NUMBER

ORIGINAL

1



| 337 / 387 Series Card Edge Connector<br>Contact Bend Detail           |                                                                                                                                                                                                  | ACAD REFERENCE NO. 337 E |                  | G MASTER      |
|-----------------------------------------------------------------------|--------------------------------------------------------------------------------------------------------------------------------------------------------------------------------------------------|--------------------------|------------------|---------------|
|                                                                       |