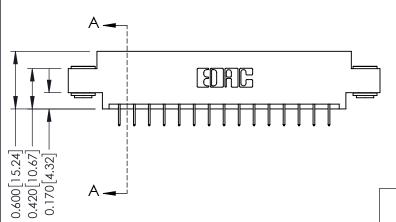

THIS IS A C.A.D. GENERATED DRAWING DO NOT MAKE MANUAL REVISIONS TO MASTER.

ISSUE NUMBER ORIGINAL 1

0.160 [4.06] Point of Contact Card Slot 0.330 [8.38]

**See Accompanying Pages for:** 

- **Contact Bend Details**
- **Mounting Options**