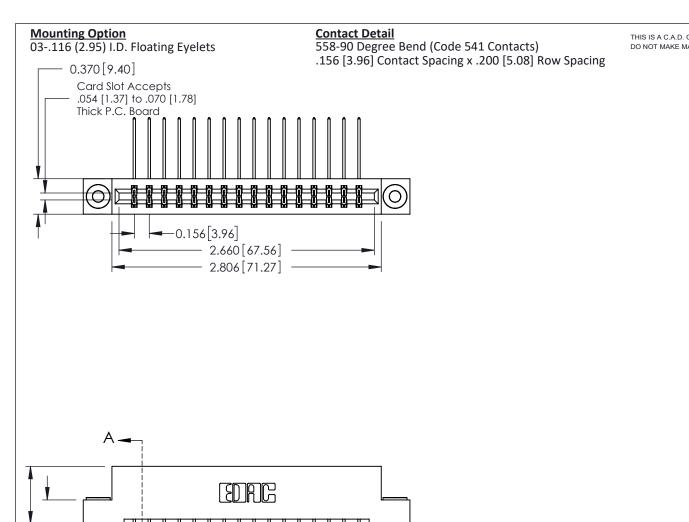

ACAD REFERENCE NO.

**See Accompanying Pages for:** 

- **Contact Bend Details**
- **Mounting Options**

0.250[6.35]

0.600[15.24]

ISSUE NUMBER

ORIGINAL

1

| 337 / 387 Series Card Edge Connector<br>Contact Bend Detail           |                                                                                                                                                                                                 | ACAD REFERENCE NO. | 337 ENG          | G MASTER      |
|-----------------------------------------------------------------------|-------------------------------------------------------------------------------------------------------------------------------------------------------------------------------------------------|--------------------|------------------|---------------|
|                                                                       |                                                                                                                                                                                                 | DRAWN: J.LEE       | DATE: OCT. 06/09 |               |
|                                                                       |                                                                                                                                                                                                 | CHECKED:           | DATE:            |               |
| EDAC INC TORONTO, ONTARIO CANADA YOUR CONNECTION TO QUALITY & SERVICE | THESE DRAWINGS AND SPECIFICATIONS ARE THE PROPERTY OF EDAC INC.,AND SHALL NOT BE REPRODUCED,OR COPIED OR USED AS THE BASIS FOR THE MANUFACTURE OR SALE OF APPARATUS WITHOUT WRITTEN PERMISSION. | SCALE: NTS         | SHEET            | 2 <b>OF</b> 3 |
|                                                                       |                                                                                                                                                                                                 | DRAWING NUMBER     |                  | ISSUE         |
|                                                                       |                                                                                                                                                                                                 | 337 Assembly       |                  | 1             |