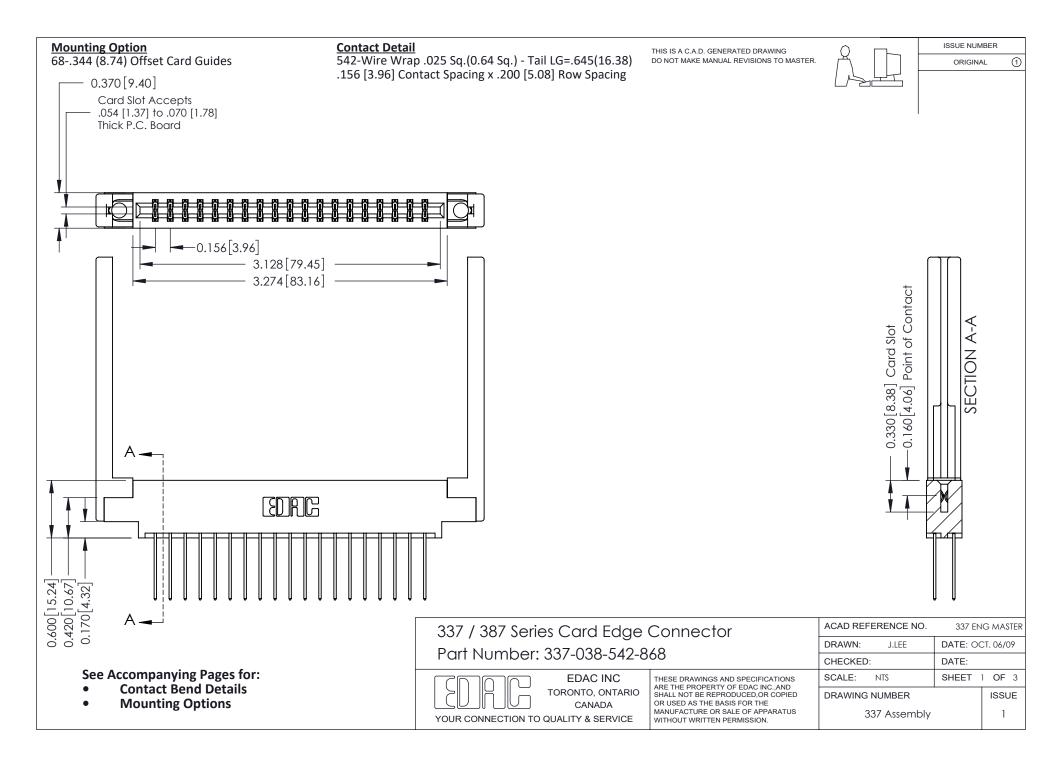

ISSUE NUMBER

ORIGINAL

1

| 337 / 387 Series Card Edge Connector<br>Contact Bend Detail           |                                                                                                                                                                                                  | ACAD REFERENCE NO. 337 E |                  | G MASTER      |
|-----------------------------------------------------------------------|--------------------------------------------------------------------------------------------------------------------------------------------------------------------------------------------------|--------------------------|------------------|---------------|
|                                                                       |                                                                                                                                                                                                  | DRAWN: J.LEE             | DATE: OCT. 06/09 |               |
|                                                                       |                                                                                                                                                                                                  | CHECKED:                 | CKED: DATE:      |               |
| EDAC INC TORONTO, ONTARIO CANADA YOUR CONNECTION TO QUALITY & SERVICE | THESE DRAWINGS AND SPECIFICATIONS ARE THE PROPERTY OF EDAC INC.,AND SHALL NOT BE REPRODUCED, OR COPIED OR USED AS THE BASIS FOR THE MANUFACTURE OR SALE OF APPARATUS WITHOUT WRITTEN PERMISSION. | SCALE: NTS               | SHEET            | 2 <b>OF</b> 3 |
|                                                                       |                                                                                                                                                                                                  | DRAWING NUMBER           |                  | ISSUE         |
|                                                                       |                                                                                                                                                                                                  | 337 Assembly             |                  | 1             |